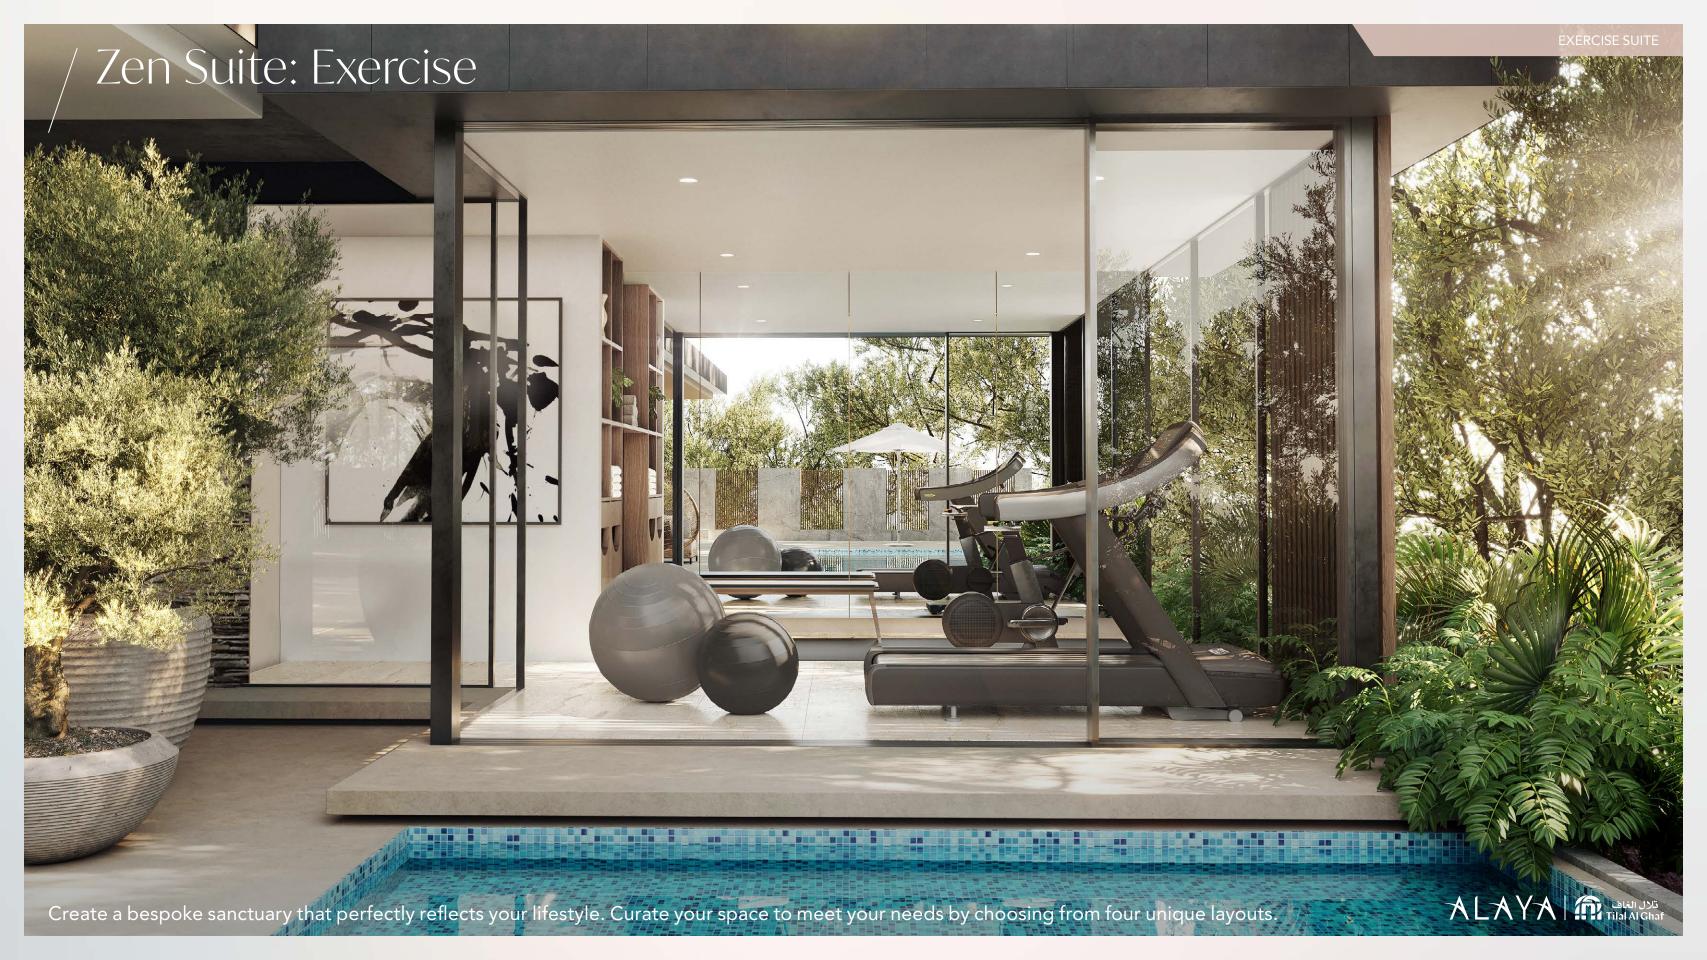

Exercise

Make time for fitness in your life with this bespoke space. Work out in privacy, do some stretches or lift weights in a unique private exercise area.

Work

Create the perfect workspace for personal study, remote work options or to manage your own special projects.

#### The Reserve & The Retreat Zen Suite

Select from 4 Zen Suite Options:

Heal Total Area 35 sq.m / 378 sq.ft

Entertain

Total Area 35 sq.m / 378 sq.ft

Work

Total Area 35 sq.m / 378 sq.ft

Exercise

### The Haven Zen Suite

Select from 4 Zen Suite Options:

Heal Total Area 22 sq.m / 242 sq.ft

Entertain

Total Area 22 sq.m / 242 sq.ft

Work

Total Area 22 sq.m / 242 sq.ft

Exercise