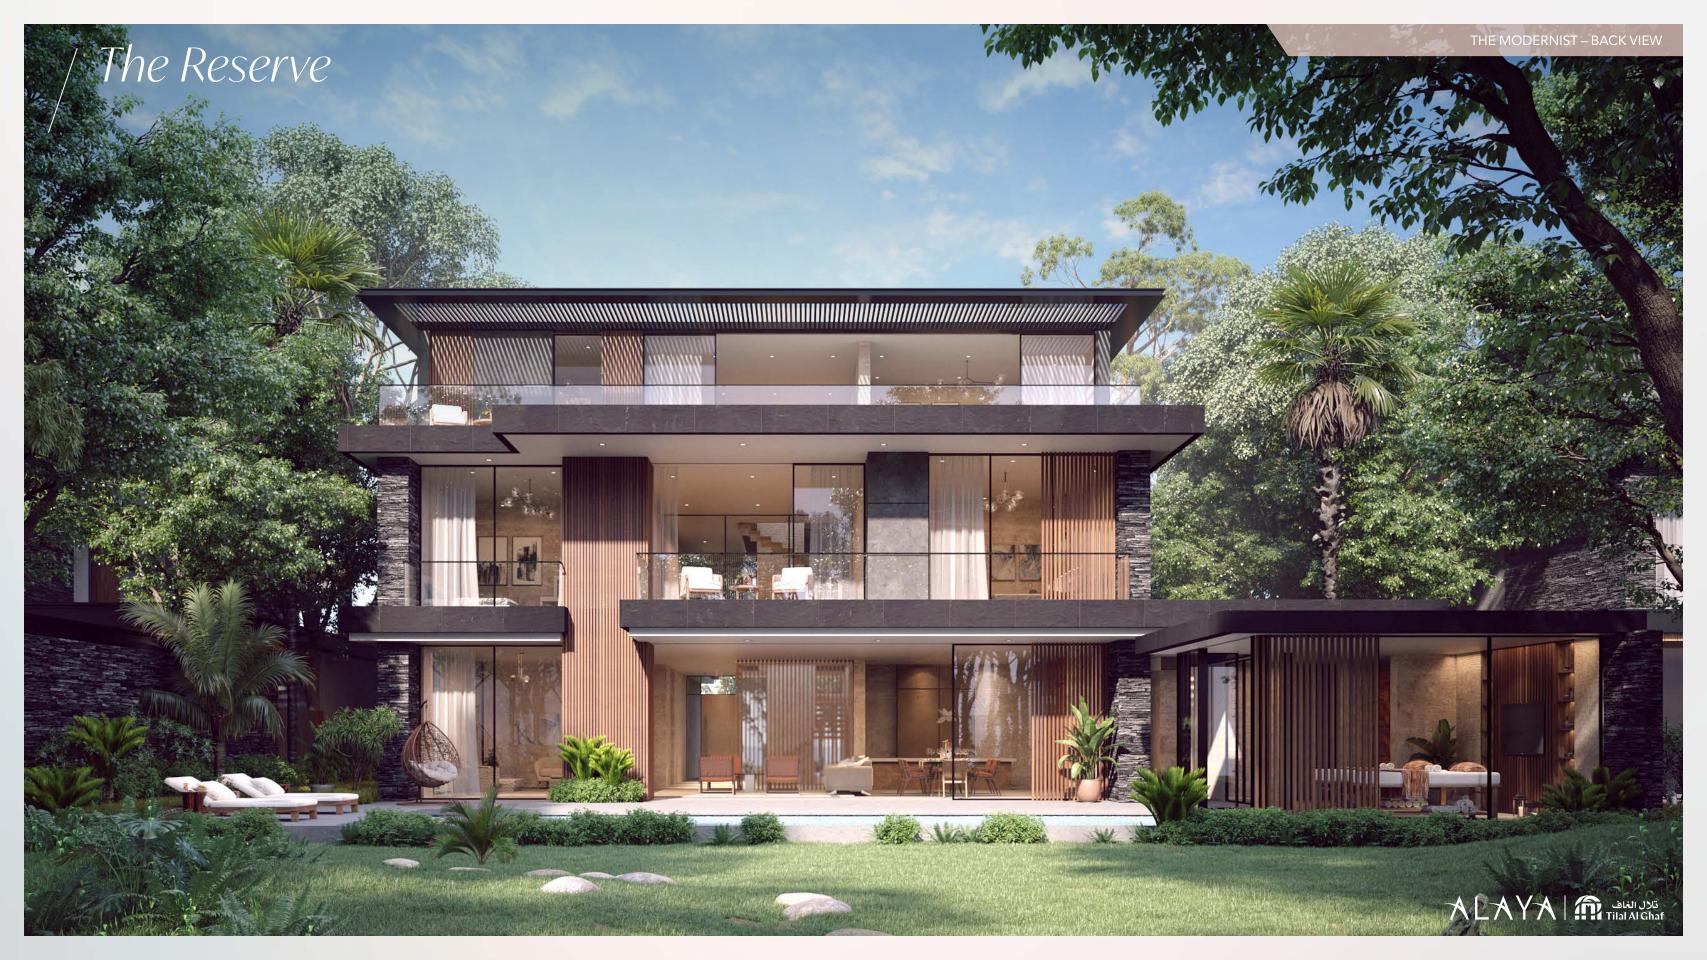

### Customised façade selections

The façade of your home at Alaya expresses who you are and sets the tone for the stunning spaces that follow. Select from two statement styles – The Modernist or The Mediterranean.

The Modernist façade incorporates natural cladding in rich and strong tones and textures making a bold contemporary statement.

The Mediterranean façade incorporates stonework in a palette of gentle natural tones and textures that invoke a bright and refreshing Mediterranean vibe.

### The Modernist