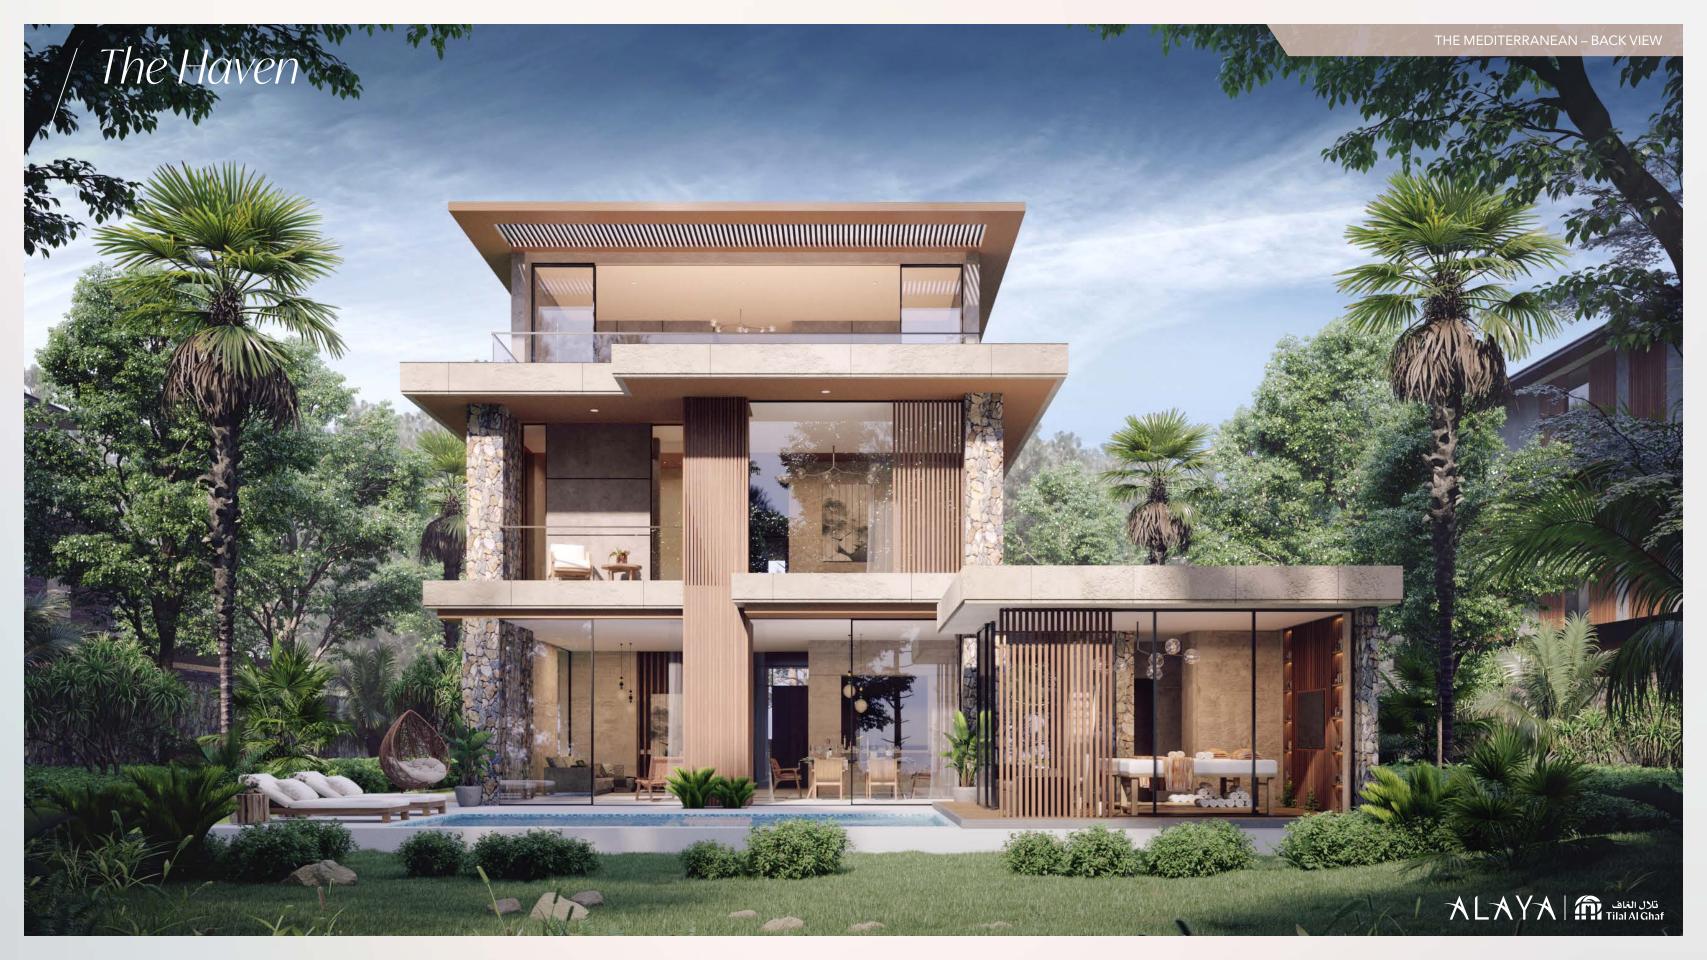

**Ground Floor** 

Total Area 345 sq.m / 3,712 sq.ft First Floor

Total Area 249 sq.m / 2,679 sq.ft Penthouse

**Total Area** 163 sq.m / 1,757 sq.ft

The Haven
Grand Villa

### The Haven Grand Villa (Type A)

Amenities

2 staff rooms

Fitted laundry area

Private home elevator 3 parking spaces Garage Door Outdoor Majlis

His & Hers walk-in closets

4 Zen Suite options: Heal Entertain Work

### The Haven Grand Villa (Type B)

Amenities

2 staff rooms

Fitted laundry area

Private home elevator 3 parking spaces Garage Door Outdoor Majlis His & Hers walk-in closets

Heal Entertain Work Exercise

4 Zen Suite options:

#### The Mediterranean

Refined living at its finest