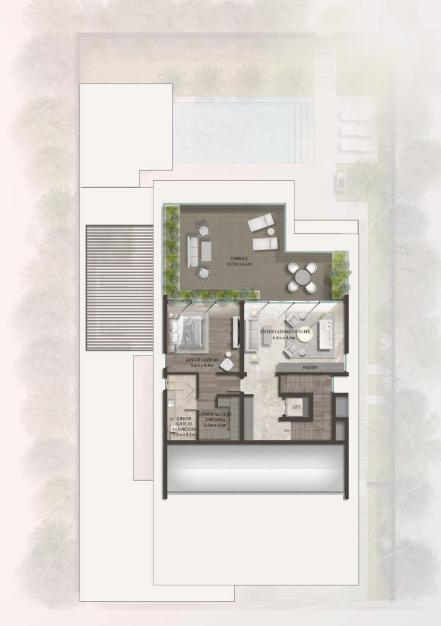

### The Haven Grand Villa (Type A)

Amenities

2 staff rooms

Fitted laundry area

Private home elevator 3 parking spaces Garage Door Outdoor Majlis

His & Hers walk-in closets

4 Zen Suite options: Heal Entertain Work

Exercise

Internal Area 413 sq.m 4,451 sq.ft 70 sq.m 756 sq.ft Garage 17 sq.m 188 sq.ft Balcony & Terrace **Total Area** 500 sq.m 5,394 sq.ft Sky Suite Terrace Area 431 sq.ft 40 sq.m **Gross Area** 541 sq.m 5,825 sq.ft

**Ground Floor** 

Total Area 255 sq.m / 2,749 sq.ft First Floor

Total Area 168 sq.m / 1,811 sq.ft Penthouse

**Total Area** 117 sq.m / 1,264 sq.ft

### The Haven Grand Villa (Type B)

Amenities

2 staff rooms

Fitted laundry area

Private home elevator 3 parking spaces Garage Door Outdoor Majlis His & Hers walk-in closets

Heal Entertain Work Exercise

4 Zen Suite options:

Internal Area 413 sq.m 4,451 sq.ft 70 sq.m 756 sq.ft Garage 17 sq.m 188 sq.ft Balcony & Terrace **Total Area** 500 sq.m 5,394 sq.ft Sky Suite Terrace Area 431 sq.ft 40 sq.m **Gross Area** 541 sq.m 5,825 sq.ft