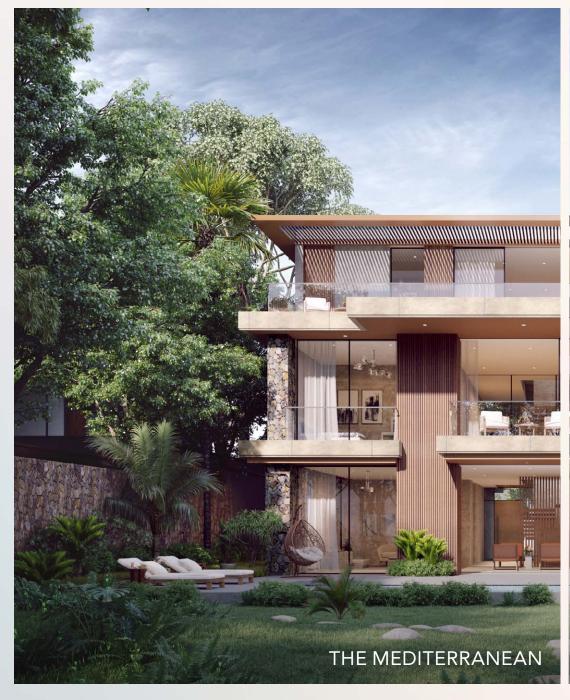

### Customised façade selections

The façade of your home at Alaya expresses who you are and sets the tone for the stunning spaces that follow. Select from two statement styles – The Modernist or The Mediterranean.

The Modernist façade incorporates natural cladding in rich and strong tones and textures making a bold contemporary statement.

The Mediterranean façade incorporates stonework in a palette of gentle natural tones and textures that invoke a bright and refreshing Mediterranean vibe.

#### The Mediterranean

Refined living at its finest