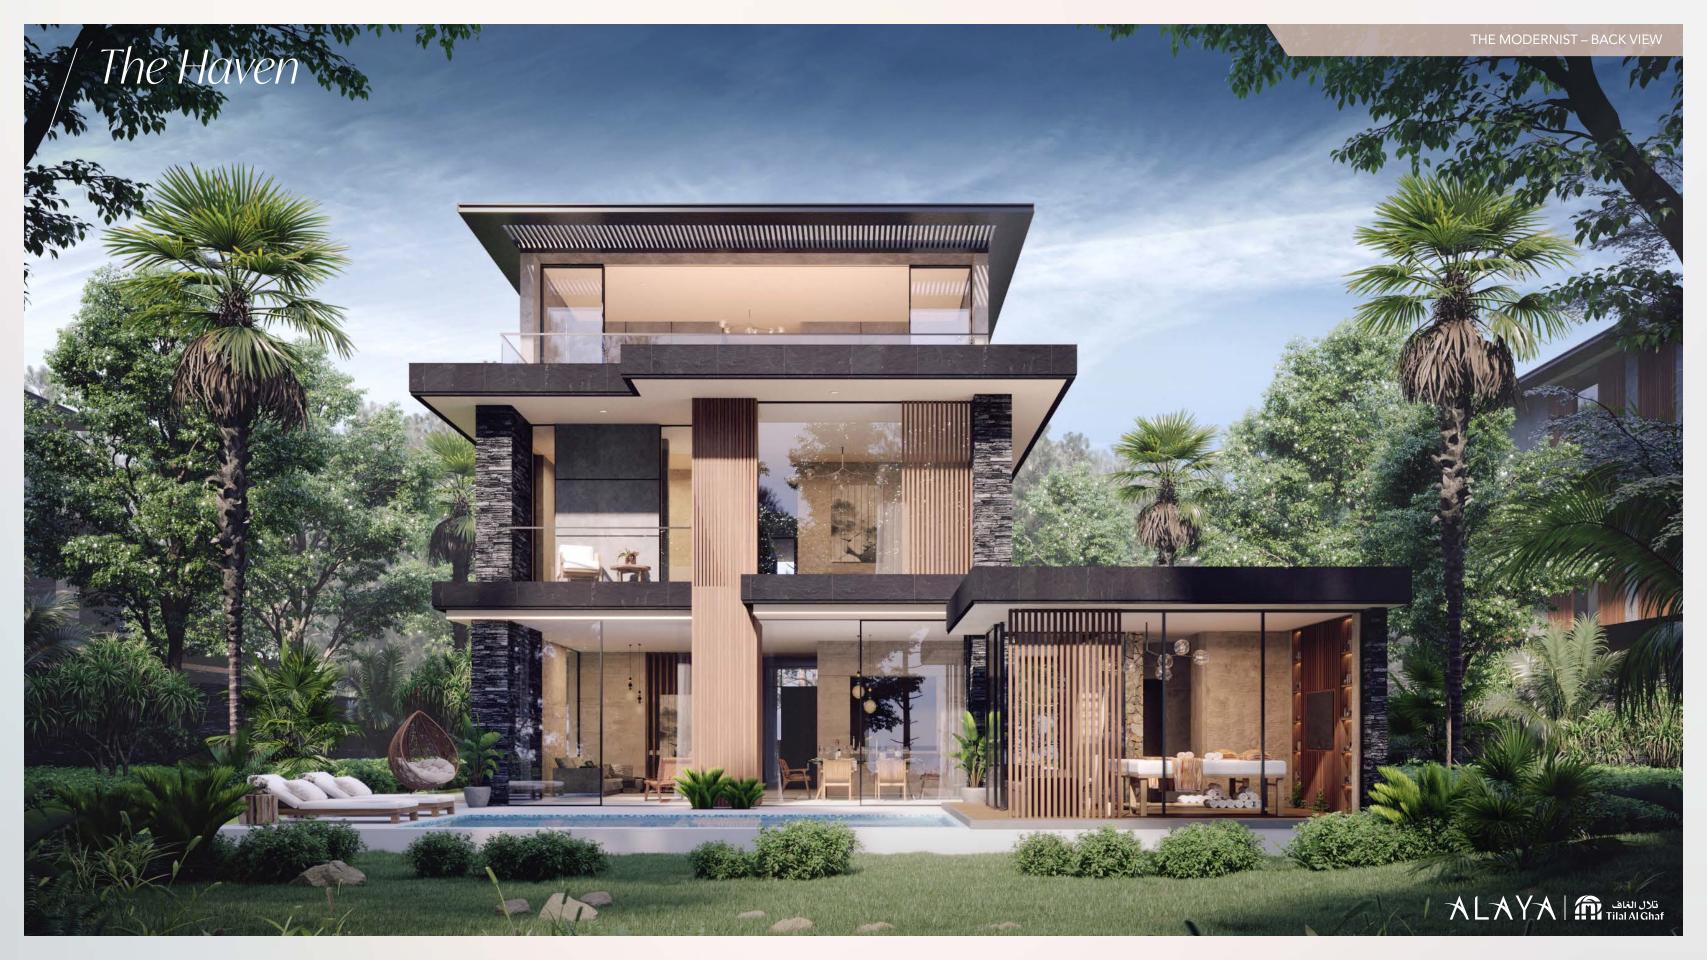

### Customised façade selections

The façade of your home at Alaya expresses who you are and sets the tone for the stunning spaces that follow. Select from two statement styles – The Modernist or The Mediterranean.

The Modernist façade incorporates natural cladding in rich and strong tones and textures making a bold contemporary statement.

The Mediterranean façade incorporates stonework in a palette of gentle natural tones and textures that invoke a bright and refreshing Mediterranean vibe.