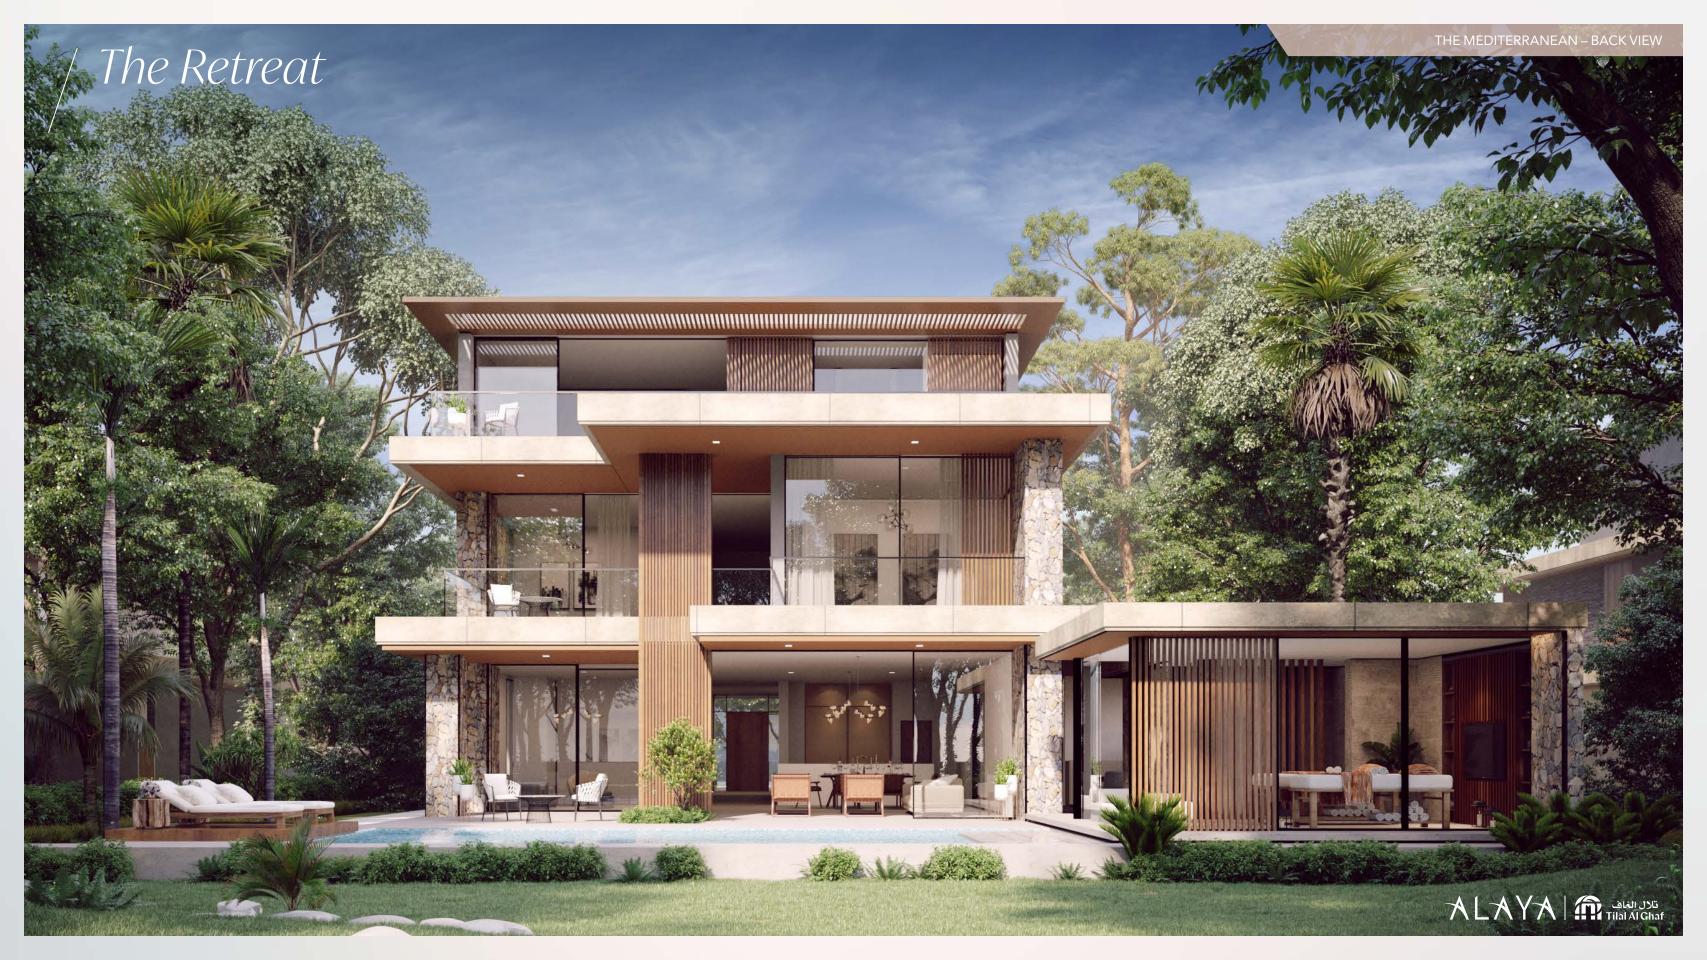

# The Retreat Grand Villa

#### The Mediterranean

Refined living at its finest

The Modernist façade incorporates natural cladding in rich and strong tones and textures making a bold contemporary statement.

The Mediterranean façade incorporates stonework in a palette of gentle natural tones and textures that invoke a bright and refreshing Mediterranean vibe.