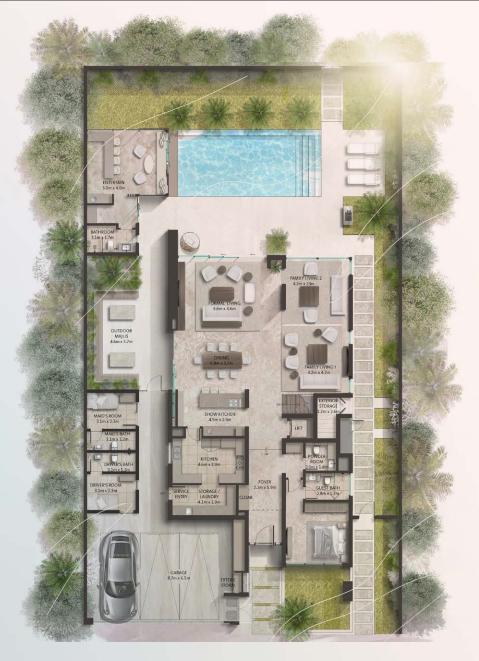

FLOORPLAN

### Grand Villa (Type A)

Amenities

2 staff rooms

Private home elevator 3 parking spaces Garage Door Outdoor Majlis His & Hers walk-in closets 4 Zen Suite options:

Heal Entertain Work Exercise

Internal Area 584 sq.m 6,288 sq.ft 751 sq.ft Garage 70 sq.m Balcony & Terrace 44 sq.m 470 sq.ft **Total Area** 698 sq.m 7,509 sq.ft Sky Suite Terrace Area 59 sq.m 639 sq.ft

757 sq.m

**Ground Floor** 

Total Area 345 sq.m / 3,712 sq.ft First Floor

Fitted laundry/utility room

Total Area 249 sq.m / 2,679 sq.ft Penthouse

**Gross Area** 

**Total Area** 163 sq.m / 1,757 sq.ft

8,149 sq.ft