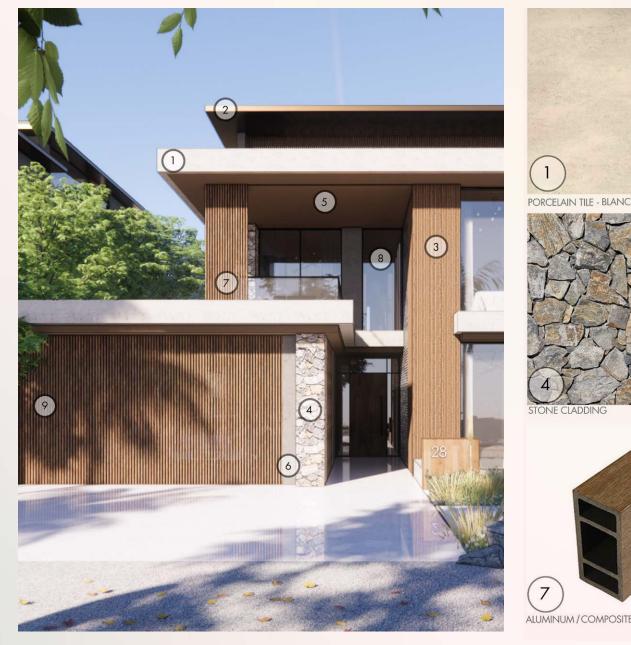

### Customised façade selections

The façade of your home at Alaya expresses who you are and sets the tone for the stunning spaces that follow. Select from two statement styles – The Modernist or The Mediterranean.

The Modernist façade incorporates natural cladding in rich and strong tones and textures making a bold contemporary statement.

The Mediterranean façade incorporates stonework in a palette of gentle natural tones and textures that invoke a bright and refreshing Mediterranean vibe.