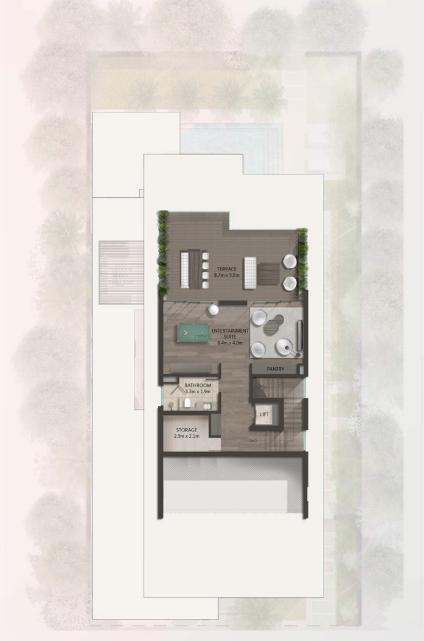

### The Haven Grand Villa (Type A)

Amenities

2 staff rooms

Fitted laundry area

Private home elevator 3 parking spaces Garage Door Outdoor Majlis

His & Hers walk-in closets

4 Zen Suite options: Heal Entertain Work

Exercise

Internal Area 413 sq.m 4,451 sq.ft 70 sq.m 756 sq.ft Garage 17 sq.m 188 sq.ft Balcony & Terrace **Total Area** 500 sq.m 5,394 sq.ft Sky Suite Terrace Area 431 sq.ft 40 sq.m **Gross Area** 541 sq.m 5,825 sq.ft

**Ground Floor** 

Total Area 255 sq.m / 2,749 sq.ft First Floor

Total Area 168 sq.m / 1,811 sq.ft Penthouse

**Total Area** 117 sq.m / 1,264 sq.ft

### The Haven Grand Villa (Type B)

Amenities

2 staff rooms

Fitted laundry area

Private home elevator 3 parking spaces Garage Door Outdoor Majlis His & Hers walk-in closets

Heal Entertain Work Exercise

4 Zen Suite options:

Internal Area 413 sq.m 4,451 sq.ft 70 sq.m 756 sq.ft Garage 17 sq.m 188 sq.ft Balcony & Terrace **Total Area** 500 sq.m 5,394 sq.ft Sky Suite Terrace Area 431 sq.ft 40 sq.m **Gross Area** 541 sq.m 5,825 sq.ft