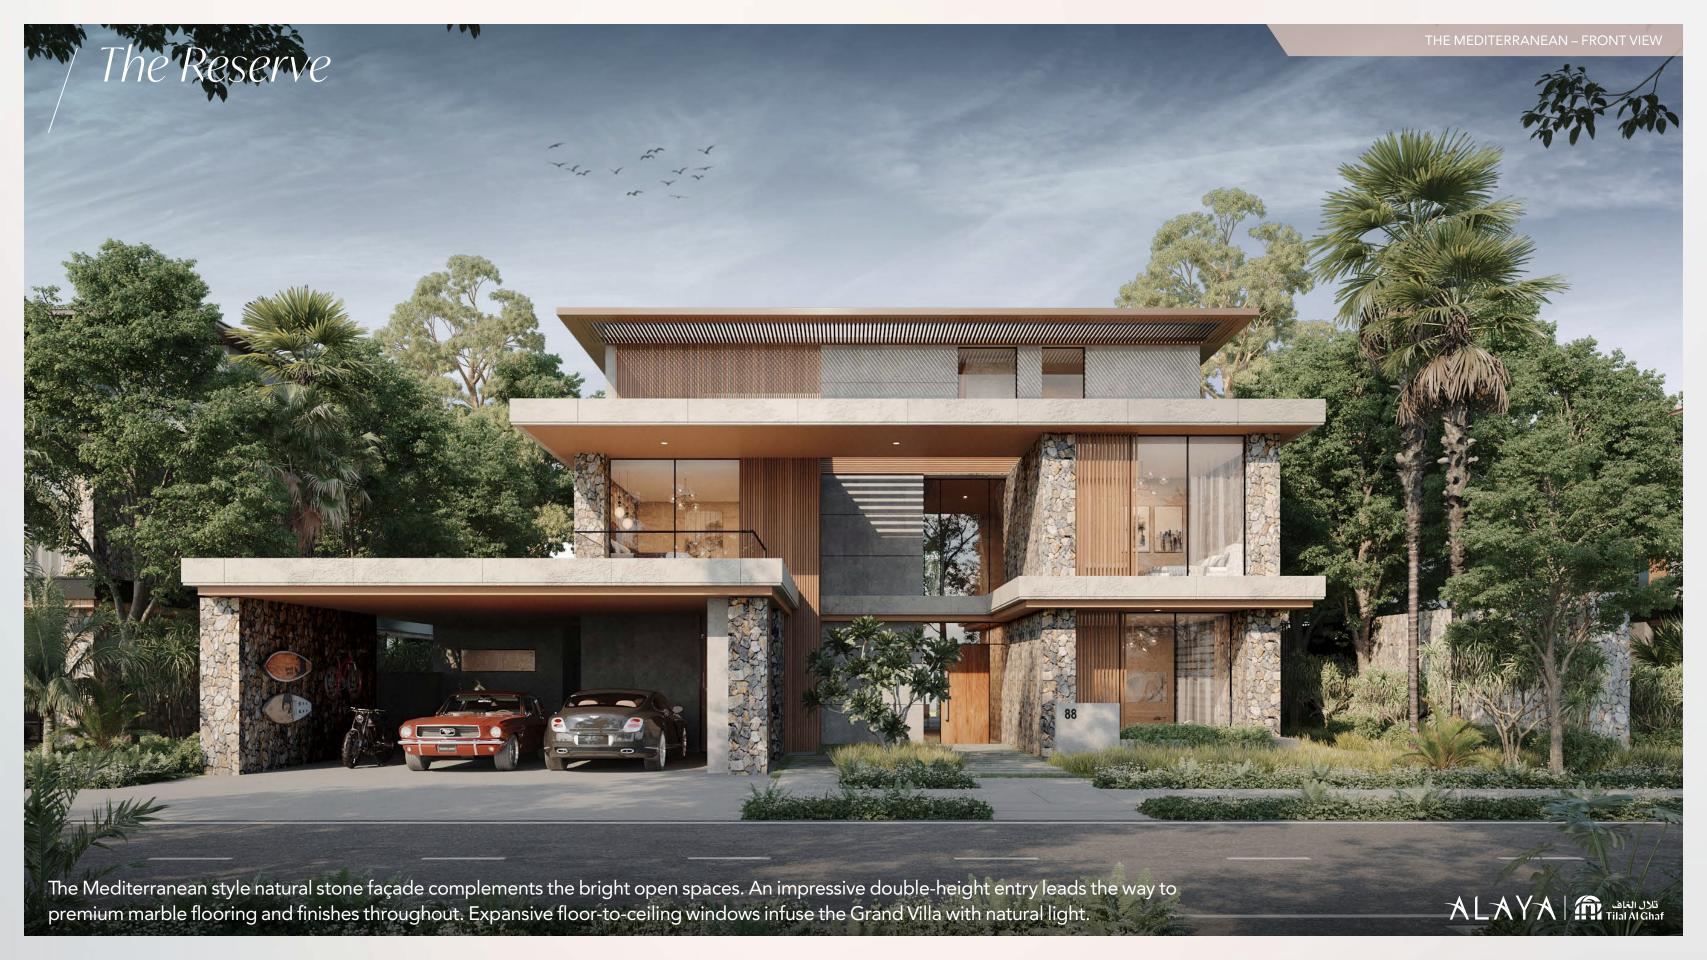

### Customised façade selections

The façade of your home at Alaya expresses who you are and sets the tone for the stunning spaces that follow. Select from two statement styles – The Modernist or The Mediterranean.

The Modernist façade incorporates natural cladding in rich and strong tones and textures making a bold contemporary statement.

The Mediterranean façade incorporates stonework in a palette of gentle natural tones and textures that invoke a bright and refreshing Mediterranean vibe.

#### The Mediterranean

Refined living at its finest