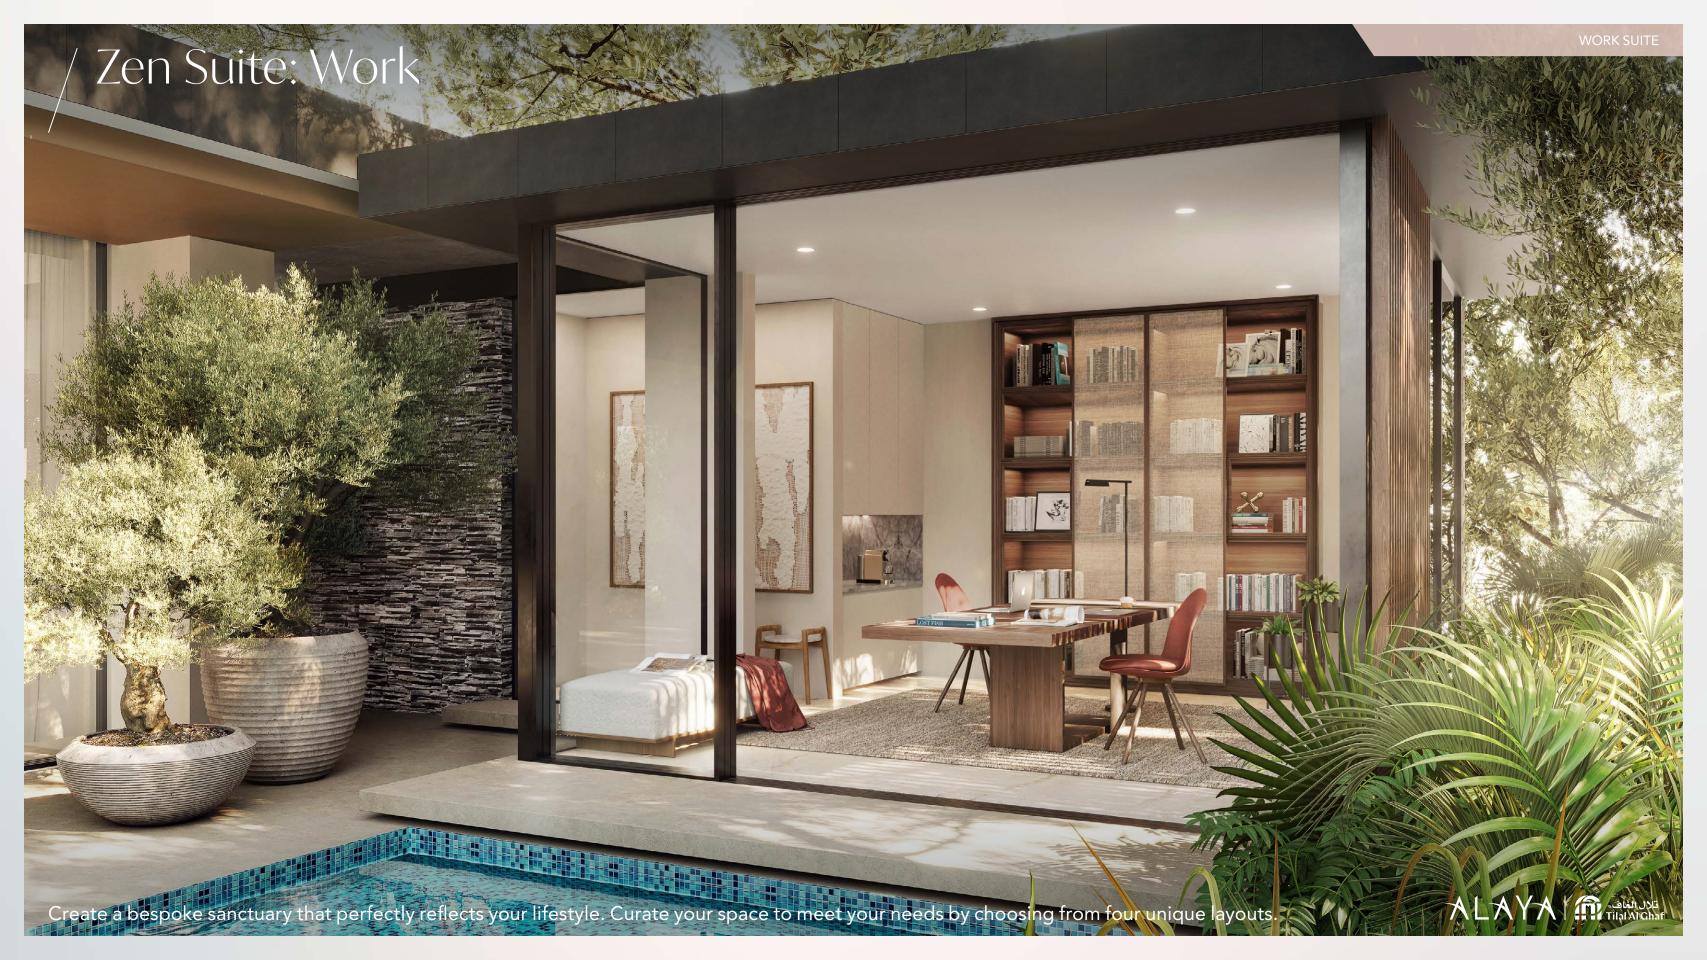

Exercise

Make time for fitness in your life with this bespoke space. Work out in privacy, do some stretches or lift weights in a unique private exercise area.

Work

Create the perfect workspace for personal study, remote work options or to manage your own special projects.

#### The Reserve & The Retreat Zen Suite

Select from 4 Zen Suite Options:

Heal Total Area 35 sq.m / 378 sq.ft

Entertain

Total Area 35 sq.m / 378 sq.ft

Work

Total Area 35 sq.m / 378 sq.ft

Exercise

### The Haven Zen Suite

Select from 4 Zen Suite Options:

Heal Total Area 22 sq.m / 242 sq.ft

Entertain

Total Area 22 sq.m / 242 sq.ft

Work

Total Area 22 sq.m / 242 sq.ft

Exercise