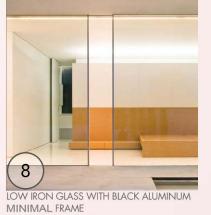

### Customised façade selections

The façade of your home at Alaya expresses who you are and sets the tone for the stunning spaces that follow. Select from two statement styles – The Modernist or The Mediterranean.

The Modernist façade incorporates natural cladding in rich and strong tones and textures making a bold contemporary statement.

The Mediterranean façade incorporates stonework in a palette of gentle natural tones and textures that invoke a bright and refreshing Mediterranean vibe.