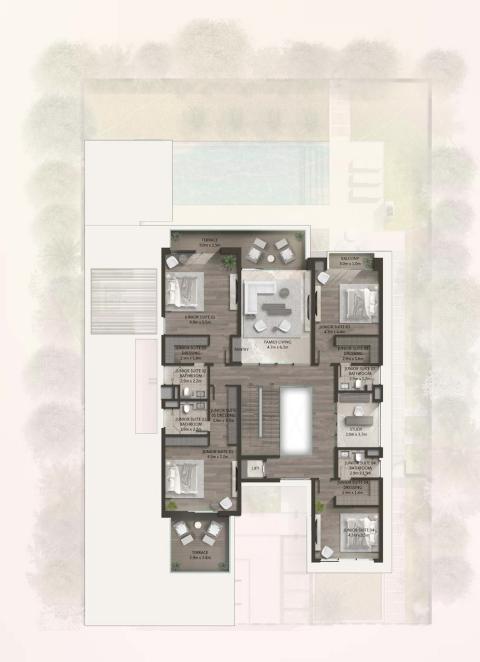

### Grand Villa (Type A)

Amenities

3 staff rooms

Fitted laundry room

Private home elevator 4 parking spaces Garage Door Outdoor Majlis His & Hers walk-in closets 4 Zen Suite options:

Internal Area 696 sq.m 7,487 sq.ft 1,020 sq.ft Garage 95 sq.m Balcony & Terrace 36 sq.m 385 sq.ft **Total Area** 827 sq.m 8,891 sq.ft Sky Suite Terrace Area 59 sq.m 631 sq.ft

885 sq.m

**Ground Floor** 

Total Area 400 sq.m / 4,303 sq.ft First Floor

Total Area 284 sq.m / 3,060 sq.ft Penthouse

Heal

Work

Entertain

Exercise

**Gross Area** 

**Total Area** 201 sq.m / 2,159 sq.ft

9,522 sq.ft