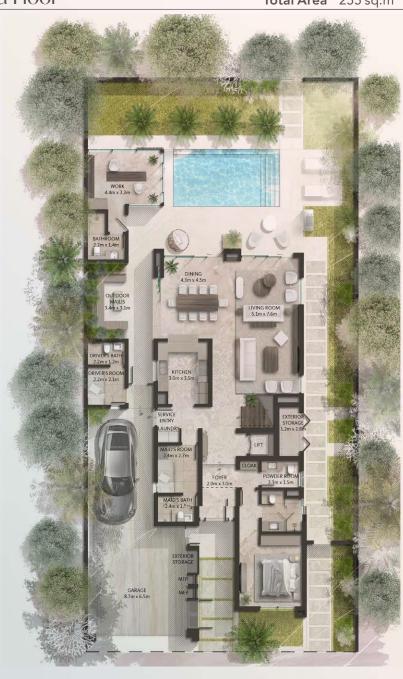

885 sq.m

**Ground Floor** 

Total Area 400 sq.m / 4,303 sq.ft First Floor

Total Area 284 sq.m / 3,060 sq.ft Penthouse

Heal

Work

Entertain

Exercise

**Ground Floor** 

Total Area 255 sq.m / 2,749 sq.ft First Floor

Total Area 168 sq.m / 1,811 sq.ft Penthouse

**Total Area** 117 sq.m / 1,264 sq.ft