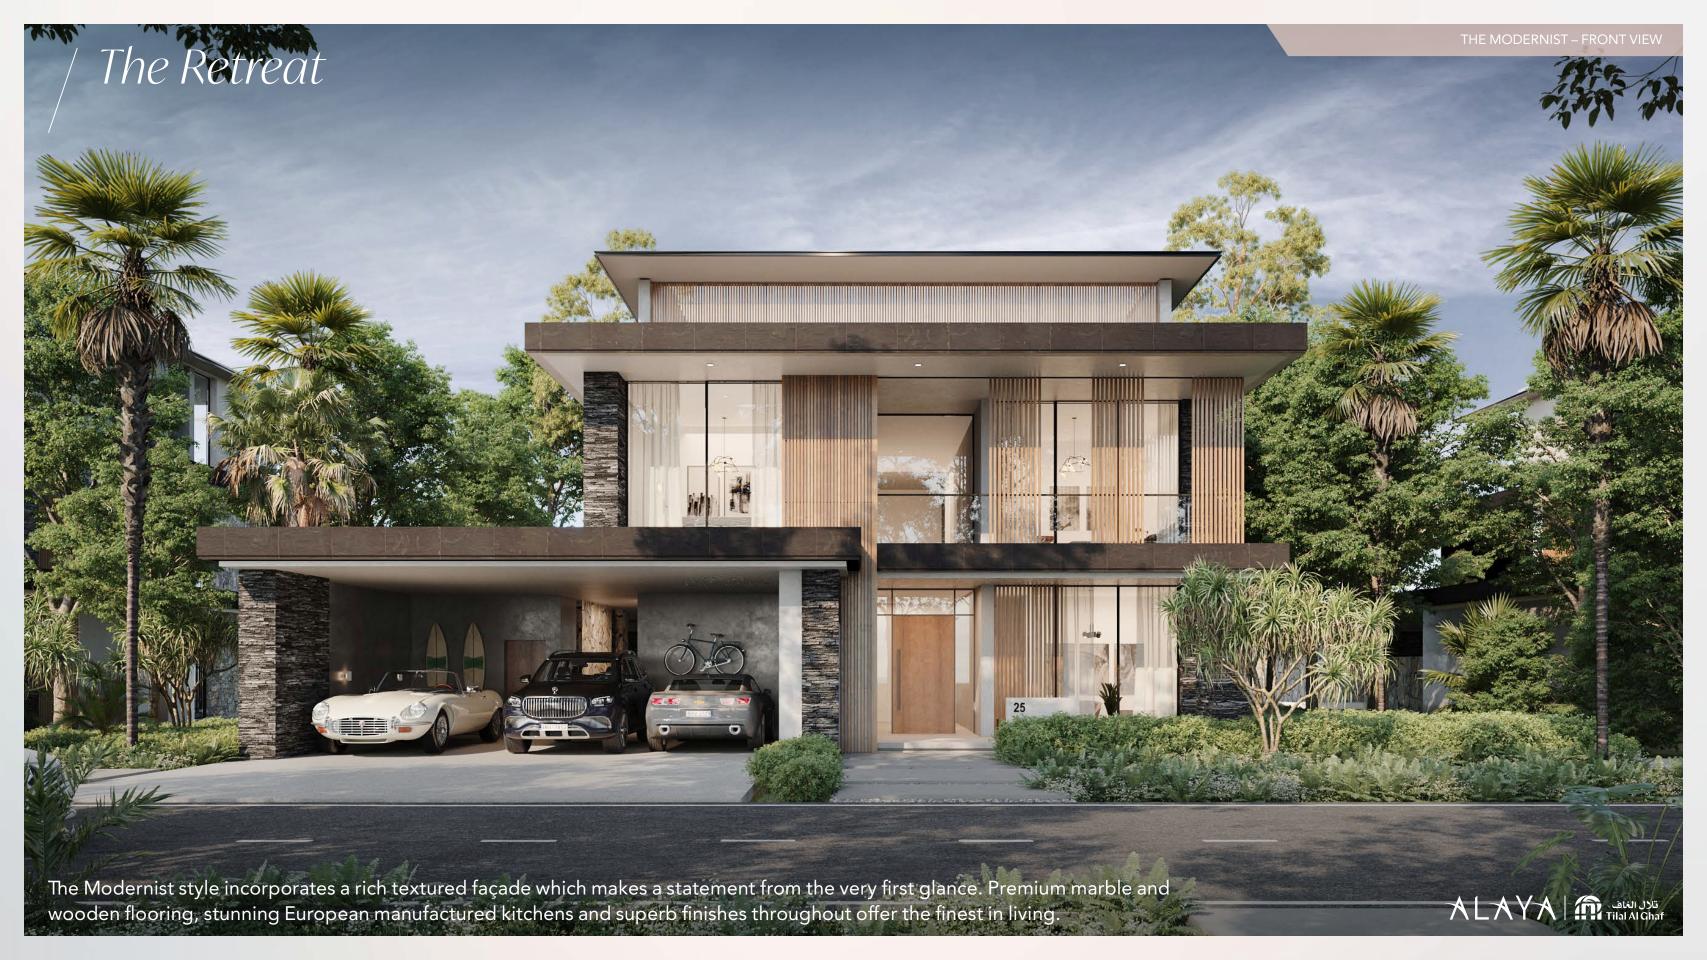

### Customised façade selections

The façade of your home at Alaya expresses who you are and sets the tone for the stunning spaces that follow. Select from two statement styles – The Modernist or The Mediterranean.

The Modernist façade incorporates natural cladding in rich and strong tones and textures making a bold contemporary statement.

The Mediterranean façade incorporates stonework in a palette of gentle natural tones and textures that invoke a bright and refreshing Mediterranean vibe.

### The Modernist