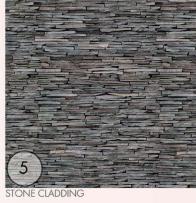

### Customised façade selections

The façade of your home at Alaya expresses who you are and sets the tone for the stunning spaces that follow. Select from two statement styles – The Modernist or The Mediterranean.

The Modernist façade incorporates natural cladding in rich and strong tones and textures making a bold contemporary statement.

The Mediterranean façade incorporates stonework in a palette of gentle natural tones and textures that invoke a bright and refreshing Mediterranean vibe.