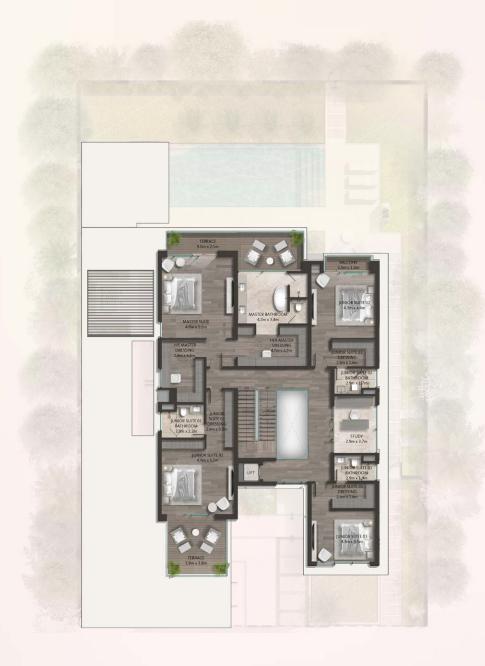

# The Retreat Grand Villa

### Grand Villa (Type A)

Amenities

2 staff rooms

Private home elevator 3 parking spaces Garage Door Outdoor Majlis His & Hers walk-in closets 4 Zen Suite options:

Heal Entertain Work Exercise

Internal Area 584 sq.m 6,288 sq.ft 751 sq.ft Garage 70 sq.m Balcony & Terrace 44 sq.m 470 sq.ft **Total Area** 698 sq.m 7,509 sq.ft Sky Suite Terrace Area 59 sq.m 639 sq.ft

757 sq.m

**Ground Floor** 

Total Area 345 sq.m / 3,712 sq.ft First Floor

Fitted laundry/utility room

Total Area 249 sq.m / 2,679 sq.ft Penthouse

**Gross Area** 

**Total Area** 163 sq.m / 1,757 sq.ft

8,149 sq.ft