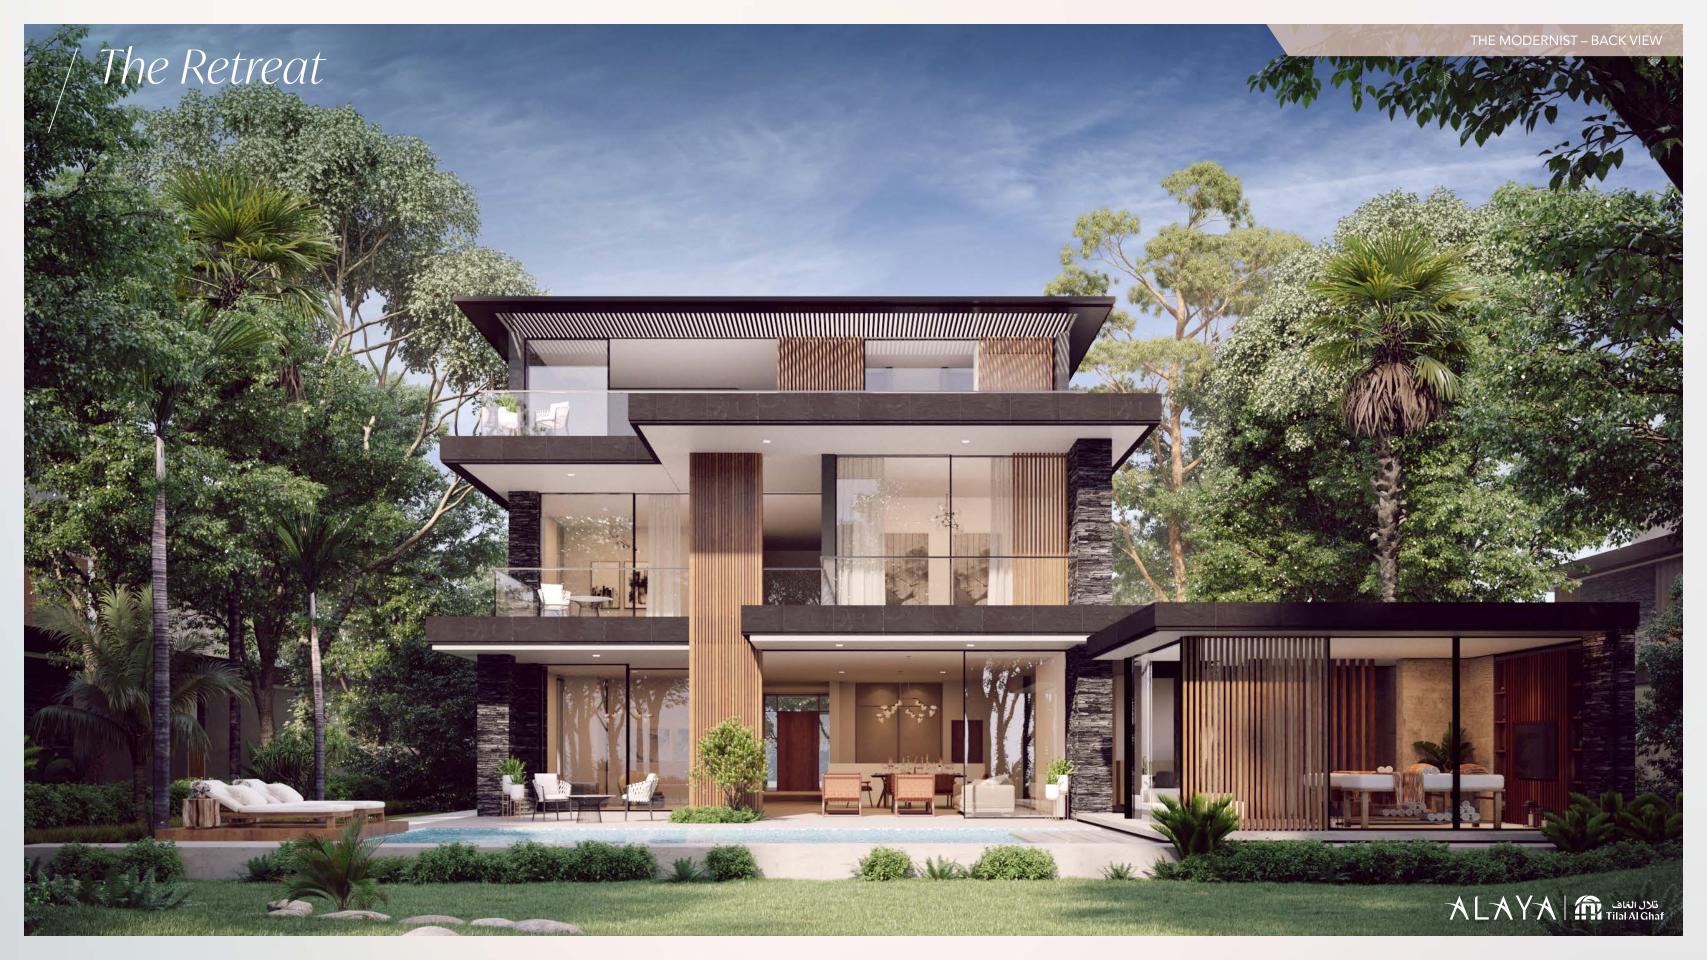

4,303 sq.ft First Floor

Total Area 284 sq.m / 3,060 sq.ft Penthouse

Heal

Work

Entertain

Exercise

**Gross Area** 

**Total Area** 201 sq.m / 2,159 sq.ft

9,522 sq.ft









## Grand Villa (Type B)

Amenities

3 staff rooms

Fitted laundry room

Private home elevator 4 parking spaces Garage Door Outdoor Majlis His & Hers walk-in closets 4 Zen Suite options:

Heal Entertain Work Exercise

Internal Area 696 sq.m 7,487 sq.ft 1,020 sq.ft Garage 95 sq.m Balcony & Terrace 36 sq.m 385 sq.ft **Total Area** 827 sq.m 8,891 sq.ft Sky Suite Terrace Area 59 sq.m 631 sq.ft

885 sq.m

**Ground Floor** 

Total Area 400 sq.m / 4,303 sq.ft First Floor

Total Area 284 sq.m / 3,060 sq.ft Penthouse

**Gross Area** 

**Total Area** 201 sq.m / 2,159 sq.ft

9,522 sq.ft









# The Retreat Grand Villa









### Grand Villa (Type A)

Amenities

2 staff rooms

Private home elevator 3 parking spaces Garage Door Outdoor Majlis His & Hers walk-in closets 4 Zen Suite options:

Heal Entertain Work Exercise

Internal Area 584 sq.m 6,288 sq.ft 751 sq.ft Garage 70 sq.m Balcony & Terrace 44 sq.m 470 sq.ft **Total Area** 698 sq.m 7,509 sq.ft Sky Suite Terrace Area 59 sq.m 639 sq.ft

757 sq.m

**Ground Floor** 

Total Area 345 sq.m / 3,712 sq.ft First Floor

Fitted laundry/utility room

Total Area 249 sq.m / 2,679 sq.ft Penthouse

**Gross Area** 

**Total Area** 163 sq.m / 1,757 sq.ft

8,149 sq.ft









### Grand Villa (Type B)

Amenities

2 staff rooms

Private home elevator 3 parking spaces Garage Door Outdoor Majlis

His & Hers walk-in closets

Fitted laundry/utility room

Heal Entertain Work