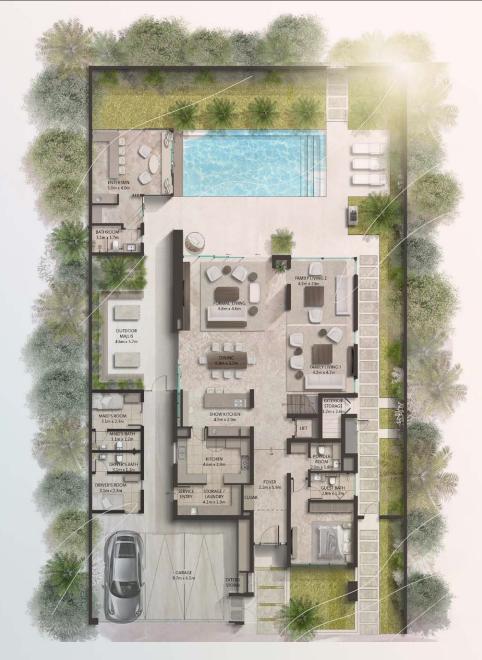

### Grand Villa (Type A)

Amenities

3 staff rooms

Fitted laundry room

Private home elevator 4 parking spaces Garage Door Outdoor Majlis His & Hers walk-in closets 4 Zen Suite options:

Internal Area 696 sq.m 7,487 sq.ft 1,020 sq.ft Garage 95 sq.m Balcony & Terrace 36 sq.m 385 sq.ft **Total Area** 827 sq.m 8,891 sq.ft Sky Suite Terrace Area 59 sq.m 631 sq.ft

885 sq.m

**Ground Floor** 

Total Area 400 sq.m / 4,303 sq.ft First Floor

Total Area 284 sq.m / 3,060 sq.ft Penthouse

Heal

Work

Entertain

Exercise

**Gross Area** 

**Total Area** 201 sq.m / 2,159 sq.ft

9,522 sq.ft

## Grand Villa (Type B)

Amenities

3 staff rooms

Fitted laundry room

Private home elevator 4 parking spaces Garage Door Outdoor Majlis His & Hers walk-in closets 4 Zen Suite options:

Heal Entertain Work Exercise

Internal Area 696 sq.m 7,487 sq.ft 1,020 sq.ft Garage 95 sq.m Balcony & Terrace 36 sq.m 385 sq.ft **Total Area** 827 sq.m 8,891 sq.ft Sky Suite Terrace Area 59 sq.m 631 sq.ft

885 sq.m

**Ground Floor** 

Total Area 400 sq.m / 4,303 sq.ft First Floor

Total Area 284 sq.m / 3,060 sq.ft Penthouse

**Gross Area** 

**Total Area** 201 sq.m / 2,159 sq.ft

9,522 sq.ft