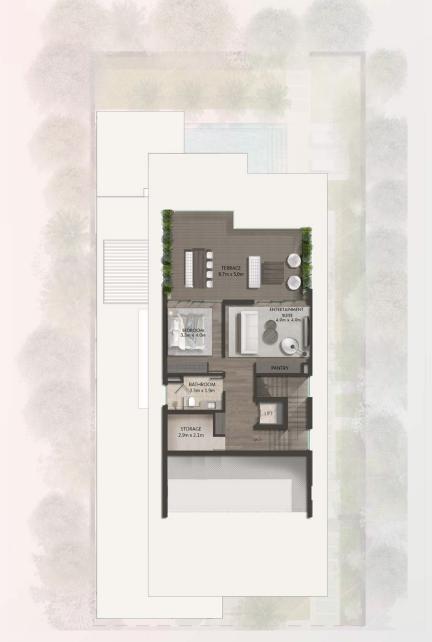

885 sq.m

**Ground Floor** 

Total Area 400 sq.m / 4,303 sq.ft First Floor

Total Area 284 sq.m / 3,060 sq.ft Penthouse

Heal

Work

Entertain

Exercise

**Ground Floor** 

Total Area 255 sq.m / 2,749 sq.ft First Floor

Total Area 168 sq.m / 1,811 sq.ft Penthouse

**Total Area** 117 sq.m / 1,264 sq.ft