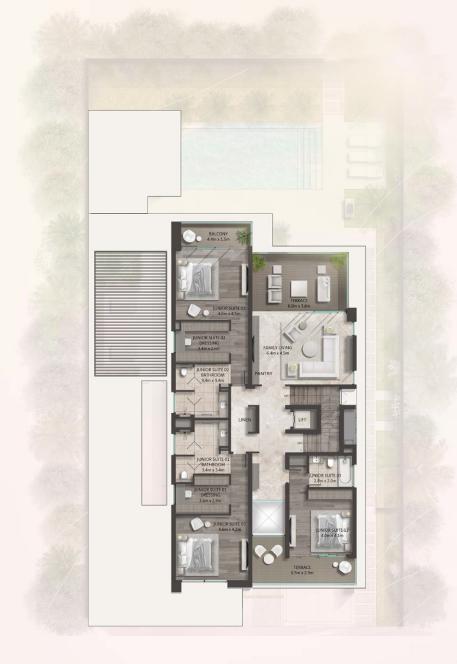

### Grand Villa (Type A)

Amenities

2 staff rooms

Private home elevator 3 parking spaces Garage Door Outdoor Majlis His & Hers walk-in closets 4 Zen Suite options:

Heal Entertain Work Exercise

Internal Area 584 sq.m 6,288 sq.ft 751 sq.ft Garage 70 sq.m Balcony & Terrace 44 sq.m 470 sq.ft **Total Area** 698 sq.m 7,509 sq.ft Sky Suite Terrace Area 59 sq.m 639 sq.ft

757 sq.m

**Ground Floor** 

Total Area 345 sq.m / 3,712 sq.ft First Floor

Fitted laundry/utility room

Total Area 249 sq.m / 2,679 sq.ft Penthouse

**Gross Area** 

**Total Area** 163 sq.m / 1,757 sq.ft

8,149 sq.ft

### Grand Villa (Type B)

Amenities

2 staff rooms

Private home elevator 3 parking spaces Garage Door Outdoor Majlis

His & Hers walk-in closets

Fitted laundry/utility room

Heal Entertain Work Exercise

4 Zen Suite options:

Internal Area 584 sq.m 6,288 sq.ft 751 sq.ft Garage 70 sq.m Balcony & Terrace 44 sq.m 470 sq.ft **Total Area** 698 sq.m 7,509 sq.ft Sky Suite Terrace Area 639 sq.ft 59 sq.m 8,149 sq.ft **Gross Area** 757 sq.m

**Ground Floor** 

Total Area 345 sq.m / 3,712 sq.ft First Floor

Total Area 249 sq.m / 2,679 sq.ft Penthouse

**Total Area** 163 sq.m / 1,757 sq.ft

The Haven
Grand Villa