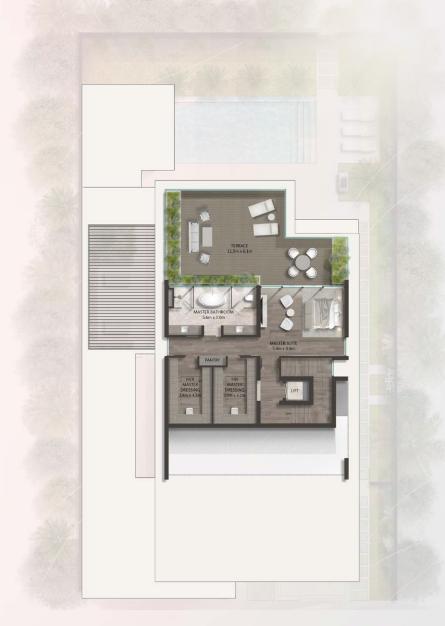

### Grand Villa (Type A)

Amenities

3 staff rooms

Fitted laundry room

Private home elevator 4 parking spaces Garage Door Outdoor Majlis His & Hers walk-in closets 4 Zen Suite options:

Internal Area 696 sq.m 7,487 sq.ft 1,020 sq.ft Garage 95 sq.m Balcony & Terrace 36 sq.m 385 sq.ft **Total Area** 827 sq.m 8,891 sq.ft Sky Suite Terrace Area 59 sq.m 631 sq.ft

885 sq.m

**Ground Floor** 

Total Area 400 sq.m / 4,303 sq.ft First Floor

Total Area 284 sq.m / 3,060 sq.ft Penthouse

Heal

Work

Entertain

Exercise

**Gross Area** 

**Total Area** 201 sq.m / 2,159 sq.ft

9,522 sq.ft