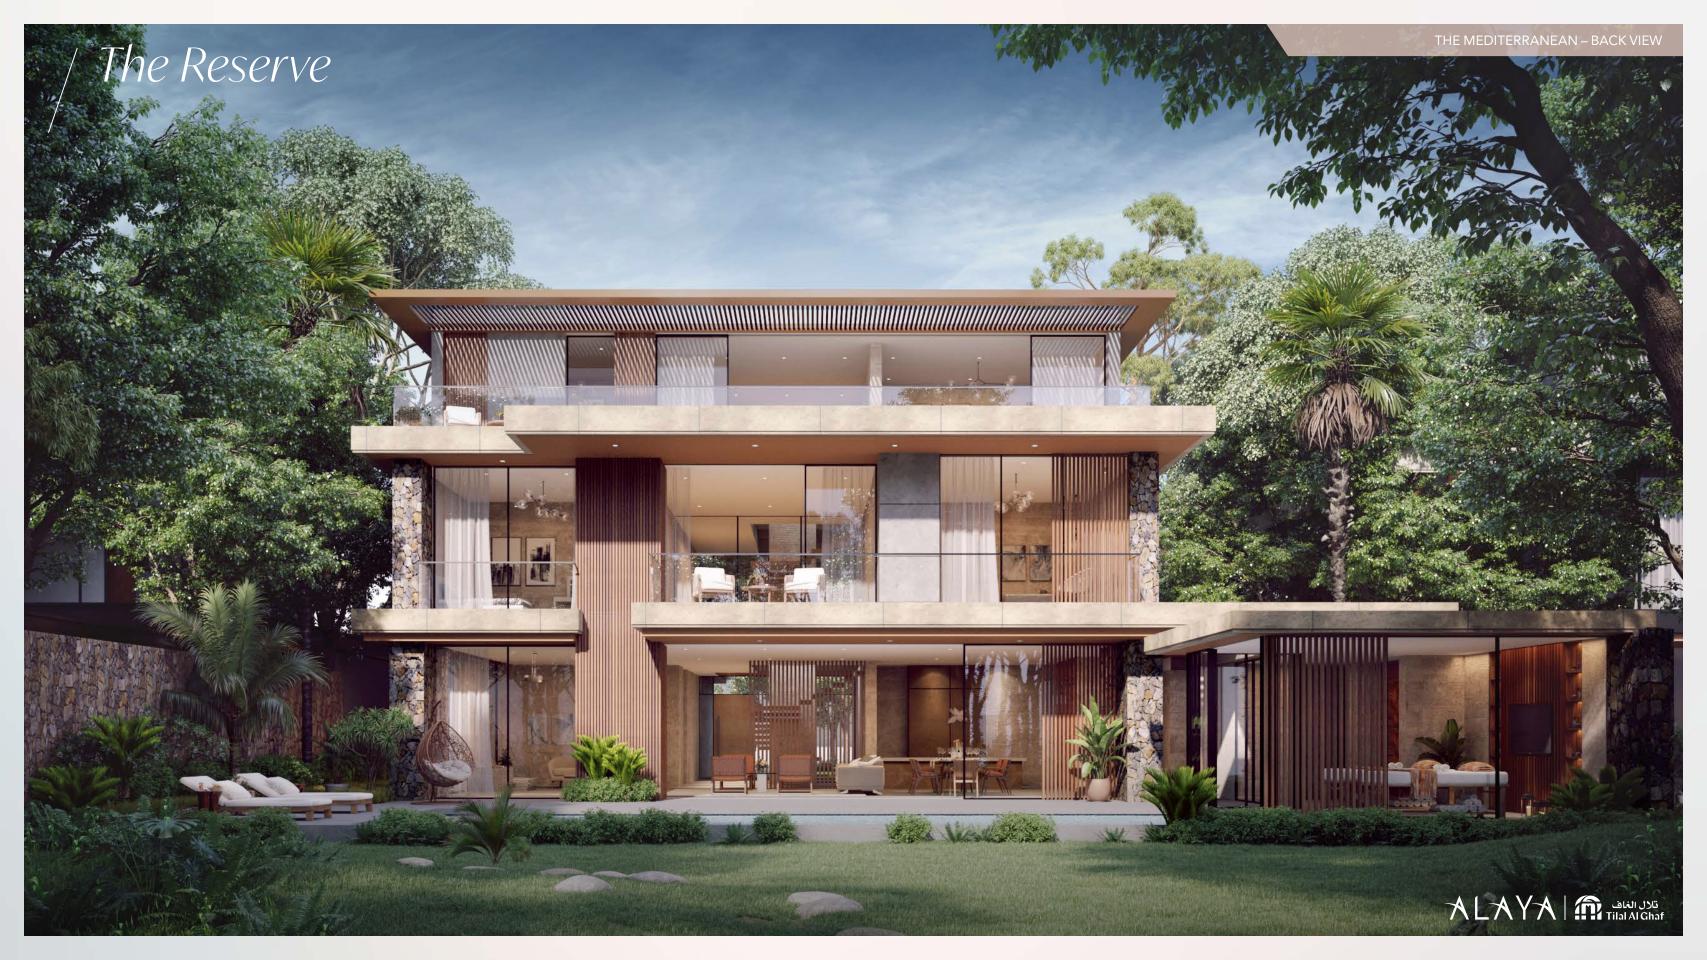

# The Reserve Grand Villa

### Customised façade selections

The façade of your home at Alaya expresses who you are and sets the tone for the stunning spaces that follow. Select from two statement styles – The Modernist or The Mediterranean.

The Modernist façade incorporates natural cladding in rich and strong tones and textures making a bold contemporary statement.

The Mediterranean façade incorporates stonework in a palette of gentle natural tones and textures that invoke a bright and refreshing Mediterranean vibe.