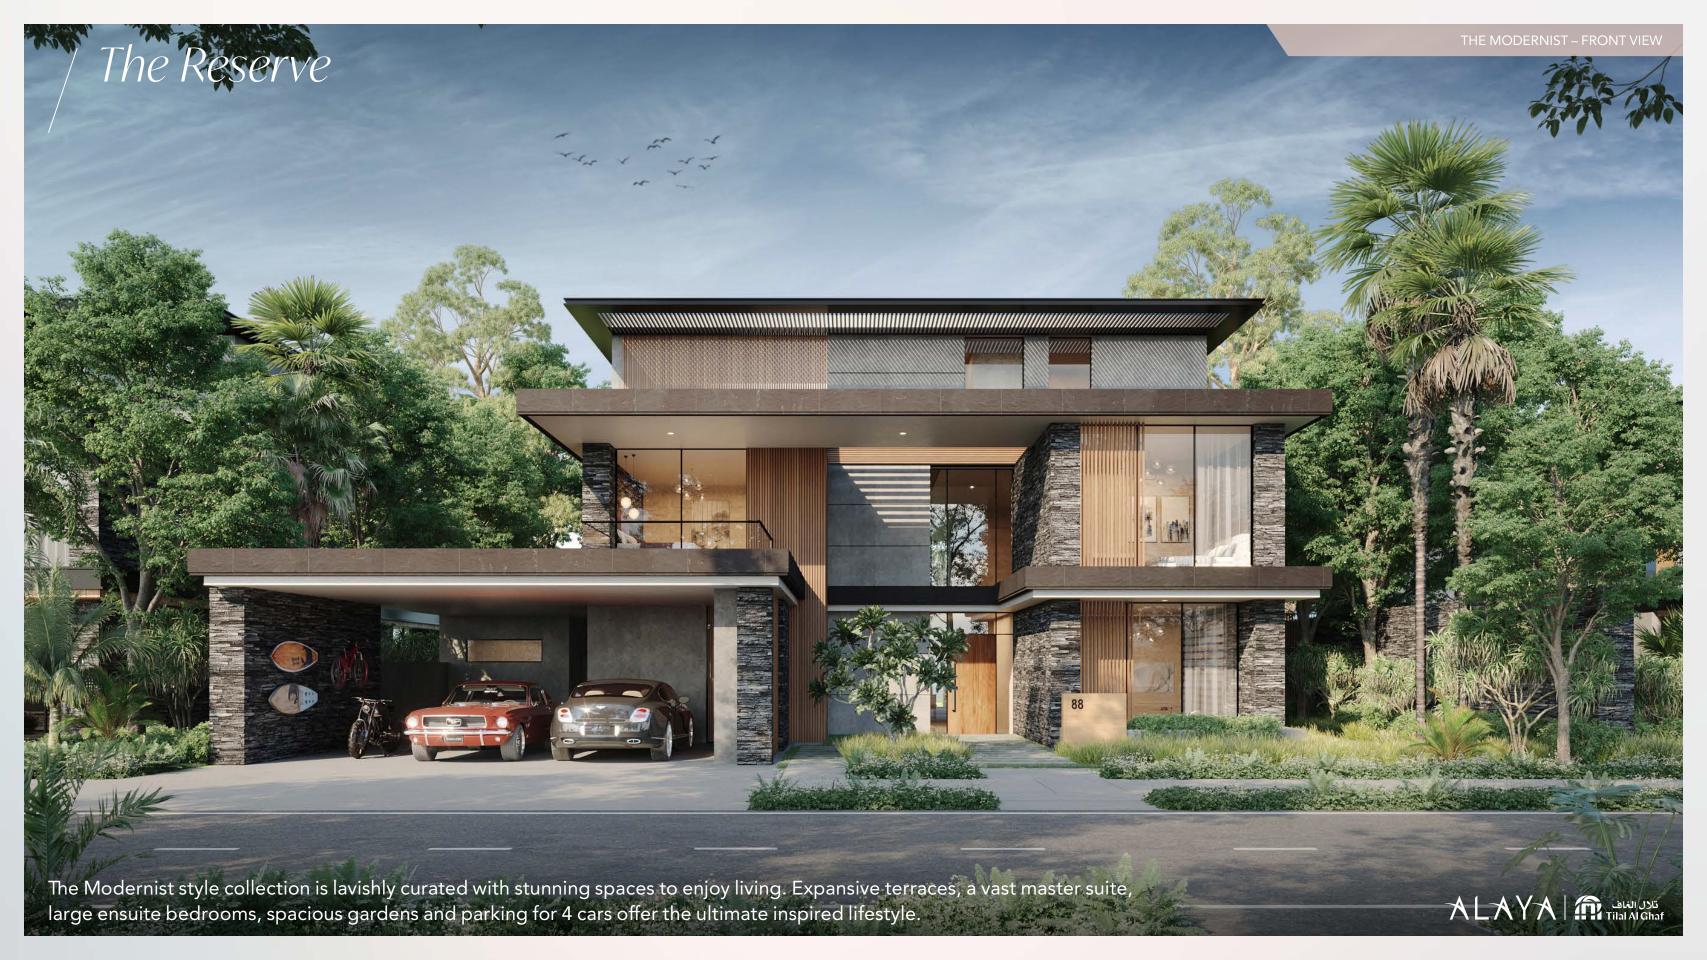

### Customised façade selections

The façade of your home at Alaya expresses who you are and sets the tone for the stunning spaces that follow. Select from two statement styles – The Modernist or The Mediterranean.

The Modernist façade incorporates natural cladding in rich and strong tones and textures making a bold contemporary statement.

The Mediterranean façade incorporates stonework in a palette of gentle natural tones and textures that invoke a bright and refreshing Mediterranean vibe.

### The Modernist