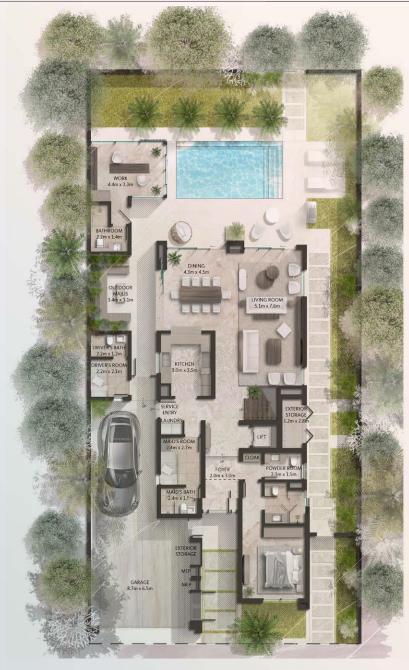

### The Haven Grand Villa (Type A)

Amenities

2 staff rooms

Fitted laundry area

Private home elevator 3 parking spaces Garage Door Outdoor Majlis

His & Hers walk-in closets

4 Zen Suite options: Heal Entertain Work

Exercise

Internal Area 413 sq.m 4,451 sq.ft 70 sq.m 756 sq.ft Garage 17 sq.m 188 sq.ft Balcony & Terrace **Total Area** 500 sq.m 5,394 sq.ft Sky Suite Terrace Area 431 sq.ft 40 sq.m **Gross Area** 541 sq.m 5,825 sq.ft

**Ground Floor** 

Total Area 255 sq.m / 2,749 sq.ft First Floor

Total Area 168 sq.m / 1,811 sq.ft Penthouse

**Total Area** 117 sq.m / 1,264 sq.ft

### The Haven Grand Villa (Type B)

Amenities

2 staff rooms

Fitted laundry area

Private home elevator 3 parking spaces Garage Door Outdoor Majlis His & Hers walk-in closets

Heal Entertain Work Exercise

4 Zen Suite options:

Internal Area 413 sq.m 4,451 sq.ft 70 sq.m 756 sq.ft Garage 17 sq.m 188 sq.ft Balcony & Terrace **Total Area** 500 sq.m 5,394 sq.ft Sky Suite Terrace Area 431 sq.ft 40 sq.m **Gross Area** 541 sq.m 5,825 sq.ft