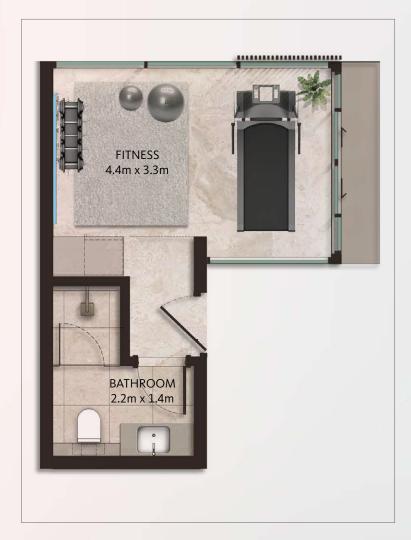

Exercise

Make time for fitness in your life with this bespoke space. Work out in privacy, do some stretches or lift weights in a unique private exercise area.

Work

Create the perfect workspace for personal study, remote work options or to manage your own special projects.

#### The Reserve & The Retreat Zen Suite

Select from 4 Zen Suite Options:

Heal Total Area 35 sq.m / 378 sq.ft

Entertain

Total Area 35 sq.m / 378 sq.ft

Work

Total Area 35 sq.m / 378 sq.ft

Exercise

Total Area 35 sq.m / 378 sq.ft

FLOORPLAN