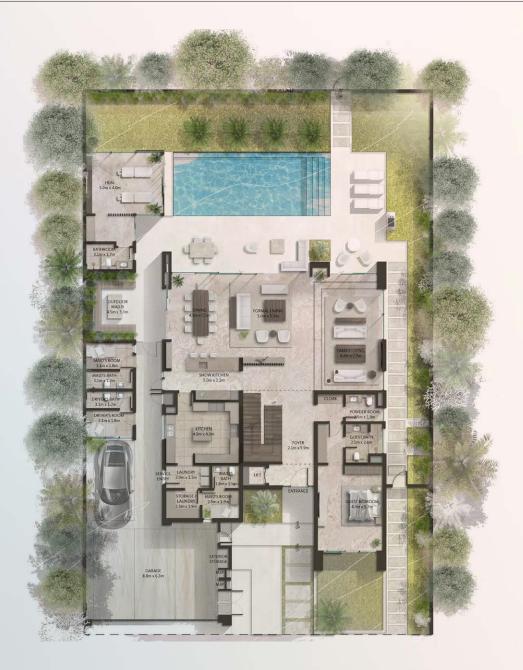

### Grand Villa (Type A)

Amenities

3 staff rooms

Fitted laundry room

Private home elevator 4 parking spaces Garage Door Outdoor Majlis His & Hers walk-in closets 4 Zen Suite options:

Internal Area 696 sq.m 7,487 sq.ft 1,020 sq.ft Garage 95 sq.m Balcony & Terrace 36 sq.m 385 sq.ft **Total Area** 827 sq.m 8,891 sq.ft Sky Suite Terrace Area 59 sq.m 631 sq.ft

885 sq.m

**Ground Floor** 

Total Area 400 sq.m / 4,303 sq.ft First Floor

Total Area 284 sq.m / 3,060 sq.ft Penthouse

Heal

Work

Entertain

Exercise

**Gross Area** 

**Total Area** 201 sq.m / 2,159 sq.ft

9,522 sq.ft