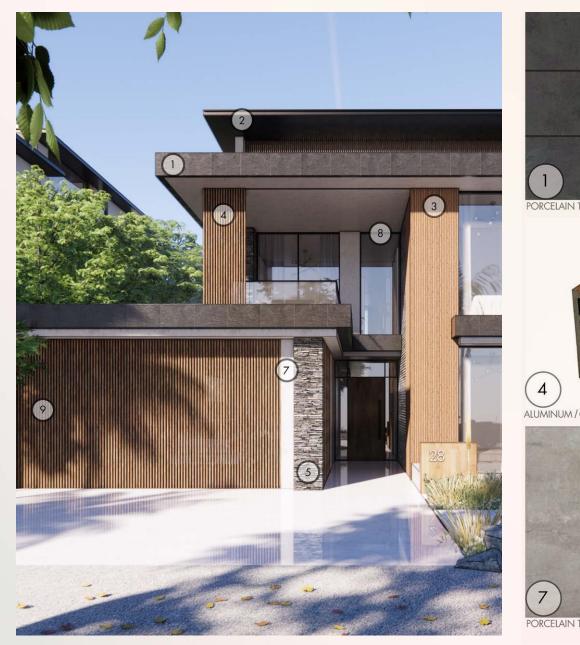

### Customised façade selections

The façade of your home at Alaya expresses who you are and sets the tone for the stunning spaces that follow. Select from two statement styles – The Modernist or The Mediterranean.

The Modernist façade incorporates natural cladding in rich and strong tones and textures making a bold contemporary statement.

The Mediterranean façade incorporates stonework in a palette of gentle natural tones and textures that invoke a bright and refreshing Mediterranean vibe.

### The Modernist