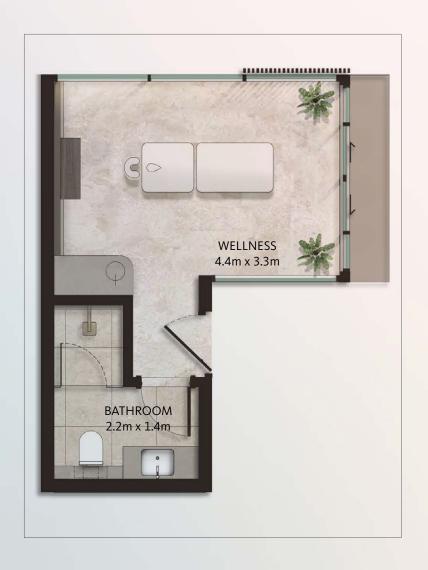

#### Zen Suite

Heal

This is your personal sanctuary where you can relax, find time for yoga or meditate to uplift your mind, body and soul.

Entertain

Enjoy your customised space to bring people together for gatherings, intimate dinners or special celebrations.

#### The Reserve & The Retreat Zen Suite

Select from 4 Zen Suite Options:

Heal Total Area 35 sq.m / 378 sq.ft

Entertain

Total Area 35 sq.m / 378 sq.ft

Work

Total Area 35 sq.m / 378 sq.ft

Exercise

Total Area 35 sq.m / 378 sq.ft

FLOORPLAN