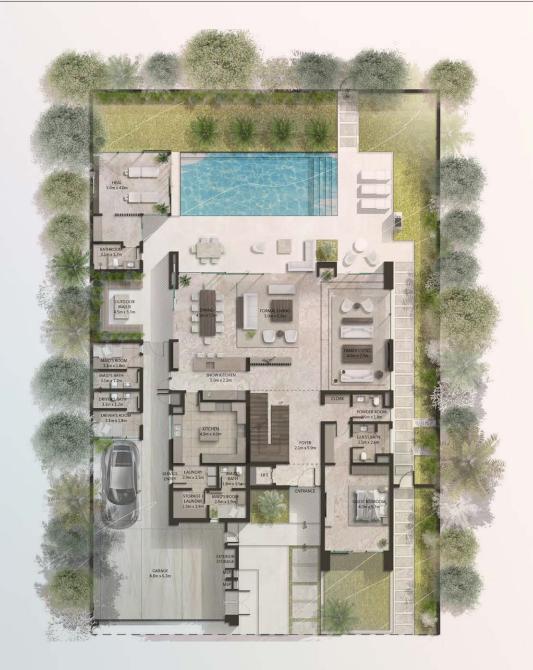

# The Retreat Grand Villa

### Grand Villa (Type A)

Amenities

2 staff rooms

Private home elevator 3 parking spaces Garage Door Outdoor Majlis His & Hers walk-in closets 4 Zen Suite options:

Heal Entertain Work Exercise

Internal Area 584 sq.m 6,288 sq.ft 751 sq.ft Garage 70 sq.m Balcony & Terrace 44 sq.m 470 sq.ft **Total Area** 698 sq.m 7,509 sq.ft Sky Suite Terrace Area 59 sq.m 639 sq.ft

757 sq.m

**Ground Floor** 

Total Area 345 sq.m / 3,712 sq.ft First Floor

Fitted laundry/utility room

Total Area 249 sq.m / 2,679 sq.ft Penthouse

**Gross Area** 

**Total Area** 163 sq.m / 1,757 sq.ft

8,149 sq.ft