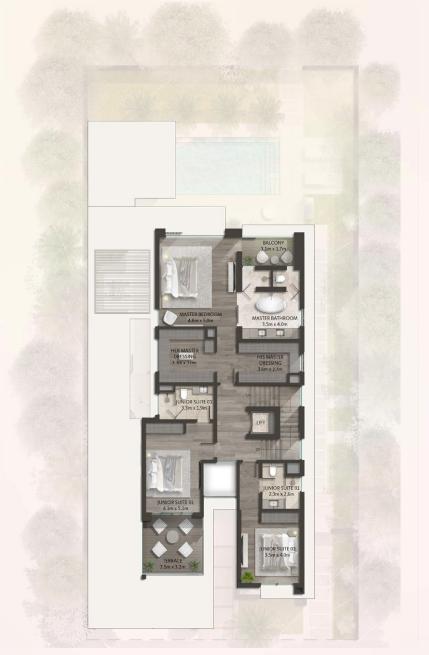

### The Haven Grand Villa (Type A)

Amenities

2 staff rooms

Fitted laundry area

Private home elevator 3 parking spaces Garage Door Outdoor Majlis

His & Hers walk-in closets

4 Zen Suite options: Heal Entertain Work

Exercise

Internal Area 413 sq.m 4,451 sq.ft 70 sq.m 756 sq.ft Garage 17 sq.m 188 sq.ft Balcony & Terrace **Total Area** 500 sq.m 5,394 sq.ft Sky Suite Terrace Area 431 sq.ft 40 sq.m **Gross Area** 541 sq.m 5,825 sq.ft

**Ground Floor** 

Total Area 255 sq.m / 2,749 sq.ft First Floor

Total Area 168 sq.m / 1,811 sq.ft Penthouse

**Total Area** 117 sq.m / 1,264 sq.ft

### The Haven Grand Villa (Type B)

Amenities

2 staff rooms

Fitted laundry area

Private home elevator 3 parking spaces Garage Door Outdoor Majlis His & Hers walk-in closets

Heal Entertain Work Exercise

4 Zen Suite options:

Internal Area 413 sq.m 4,451 sq.ft 70 sq.m 756 sq.ft Garage 17 sq.m 188 sq.ft Balcony & Terrace **Total Area** 500 sq.m 5,394 sq.ft Sky Suite Terrace Area 431 sq.ft 40 sq.m **Gross Area** 541 sq.m 5,825 sq.ft