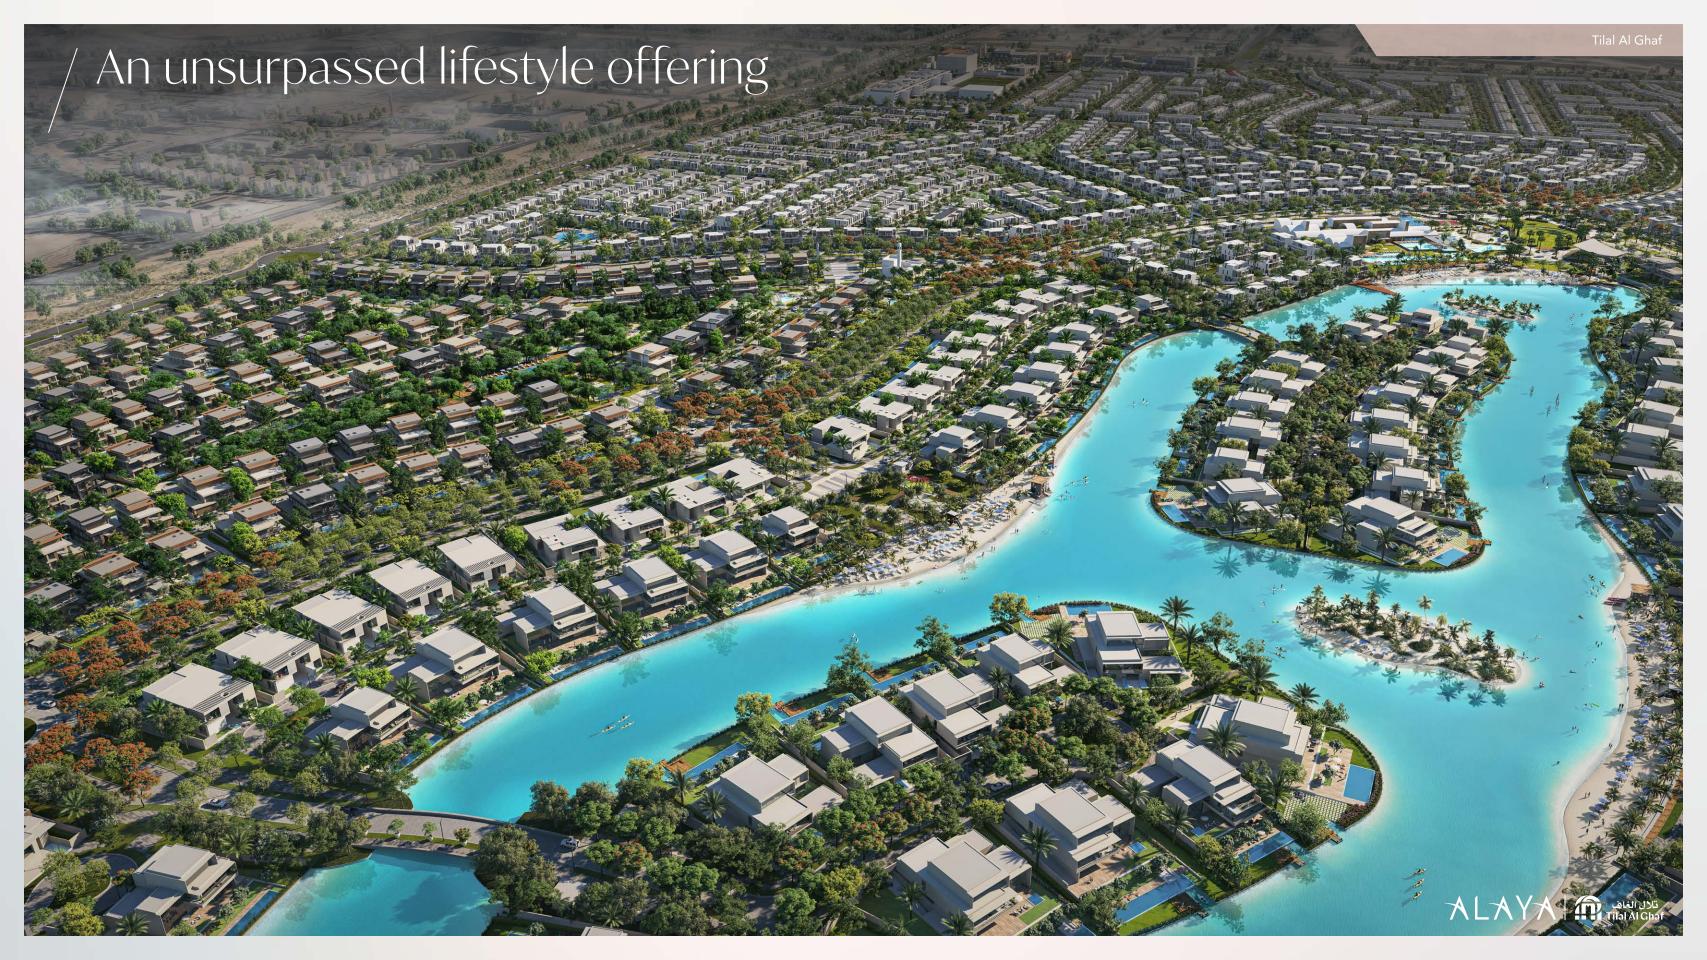

### Tilal Al Ghaf Masterplan

#### Recreational Lagoon

- Sandy Beaches
- Beach Cabanas
- 🔭 Beach Volleyball
- Water Sports

#### P Parks

- Central Park
- 18km Walking & Cycling Trails
- **Table Tennis**
- Tennis Court

- **III** Indoor & Outdoor Gym
- Basketball Court
- Outdoor Cinema
- 🕏 Skate Park

- Children's Play Areas
- Water Splash Park
- Swimming Pools
- Trampoline Parks

#### Amenities

- International School
- Beach Restaurants & Cafés
- Community Town Centre
- BBQ Stations

- Daycare
- Holistic Healthcare Facility
- Mosques
- Retail Hub