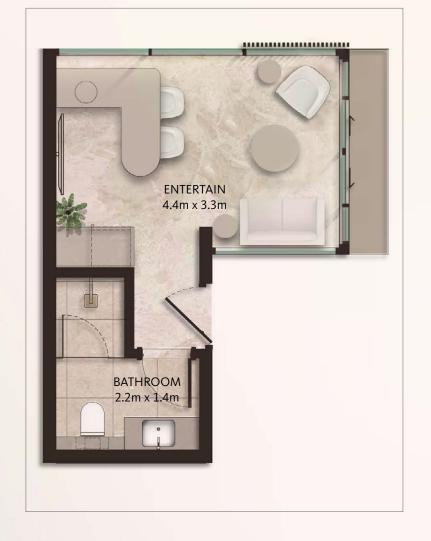

#### Zen Suite

Heal

This is your personal sanctuary where you can relax, find time for yoga or meditate to uplift your mind, body and soul.

Entertain

Enjoy your customised space to bring people together for gatherings, intimate dinners or special celebrations.

#### The Reserve & The Retreat Zen Suite

Select from 4 Zen Suite Options:

Heal Total Area 35 sq.m / 378 sq.ft

Entertain

Total Area 35 sq.m / 378 sq.ft

Work

Total Area 35 sq.m / 378 sq.ft

Exercise

Total Area 35 sq.m / 378 sq.ft

FLOORPLAN