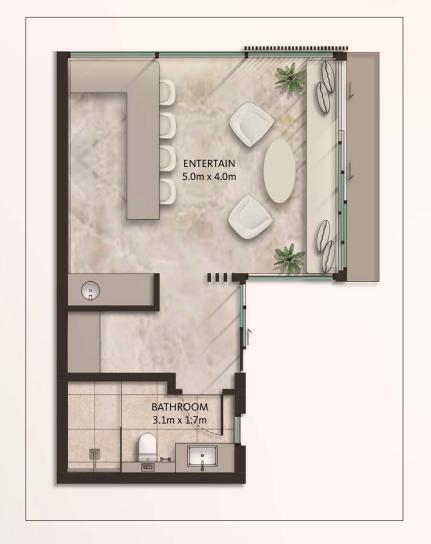

#### Zen Suite

Heal

This is your personal sanctuary where you can relax, find time for yoga or meditate to uplift your mind, body and soul.

Entertain

Enjoy your customised space to bring people together for gatherings, intimate dinners or special celebrations.

#### The Reserve & The Retreat Zen Suite

Select from 4 Zen Suite Options:

Heal Total Area 35 sq.m / 378 sq.ft

Entertain

Total Area 35 sq.m / 378 sq.ft

Work

Total Area 35 sq.m / 378 sq.ft

Exercise

Total Area 35 sq.m / 378 sq.ft

FLOORPLAN