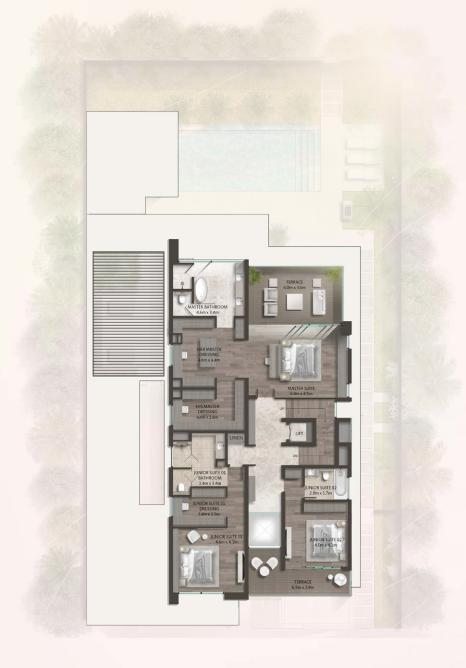

### The Haven Grand Villa (Type A)

Amenities

2 staff rooms

Fitted laundry area

Private home elevator 3 parking spaces Garage Door Outdoor Majlis

His & Hers walk-in closets

4 Zen Suite options: Heal Entertain Work

Exercise

Internal Area 413 sq.m 4,451 sq.ft 70 sq.m 756 sq.ft Garage 17 sq.m 188 sq.ft Balcony & Terrace **Total Area** 500 sq.m 5,394 sq.ft Sky Suite Terrace Area 431 sq.ft 40 sq.m **Gross Area** 541 sq.m 5,825 sq.ft

**Ground Floor** 

Total Area 255 sq.m / 2,749 sq.ft First Floor

Total Area 168 sq.m / 1,811 sq.ft Penthouse

**Total Area** 117 sq.m / 1,264 sq.ft

### The Haven Grand Villa (Type B)

Amenities

2 staff rooms

Fitted laundry area

Private home elevator 3 parking spaces Garage Door Outdoor Majlis His & Hers walk-in closets

Heal Entertain Work Exercise

4 Zen Suite options:

Internal Area 413 sq.m 4,451 sq.ft 70 sq.m 756 sq.ft Garage 17 sq.m 188 sq.ft Balcony & Terrace **Total Area** 500 sq.m 5,394 sq.ft Sky Suite Terrace Area 431 sq.ft 40 sq.m **Gross Area** 541 sq.m 5,825 sq.ft