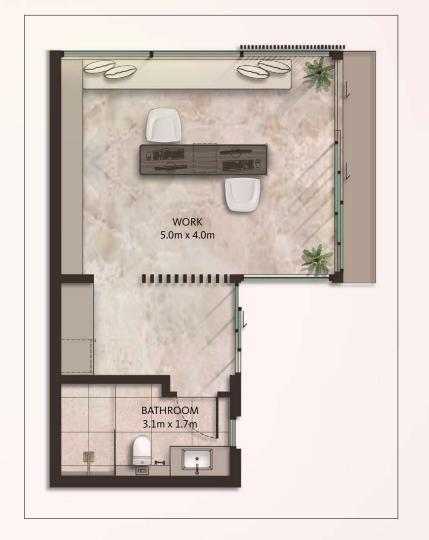

Exercise

Make time for fitness in your life with this bespoke space. Work out in privacy, do some stretches or lift weights in a unique private exercise area.

Work

Create the perfect workspace for personal study, remote work options or to manage your own special projects.

#### The Reserve & The Retreat Zen Suite

Select from 4 Zen Suite Options:

Heal Total Area 35 sq.m / 378 sq.ft

Entertain

Total Area 35 sq.m / 378 sq.ft

Work

Total Area 35 sq.m / 378 sq.ft

Exercise

Total Area 35 sq.m / 378 sq.ft

FLOORPLAN