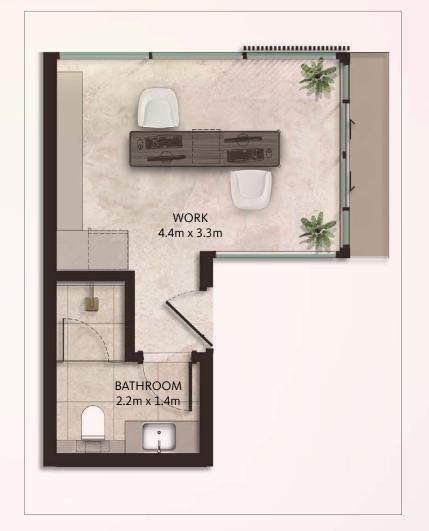

Exercise

Make time for fitness in your life with this bespoke space. Work out in privacy, do some stretches or lift weights in a unique private exercise area.

Work

Create the perfect workspace for personal study, remote work options or to manage your own special projects.

#### The Reserve & The Retreat Zen Suite

Select from 4 Zen Suite Options:

Heal Total Area 35 sq.m / 378 sq.ft

Entertain

Total Area 35 sq.m / 378 sq.ft

Work

Total Area 35 sq.m / 378 sq.ft

Exercise

Total Area 35 sq.m / 378 sq.ft

FLOORPLAN