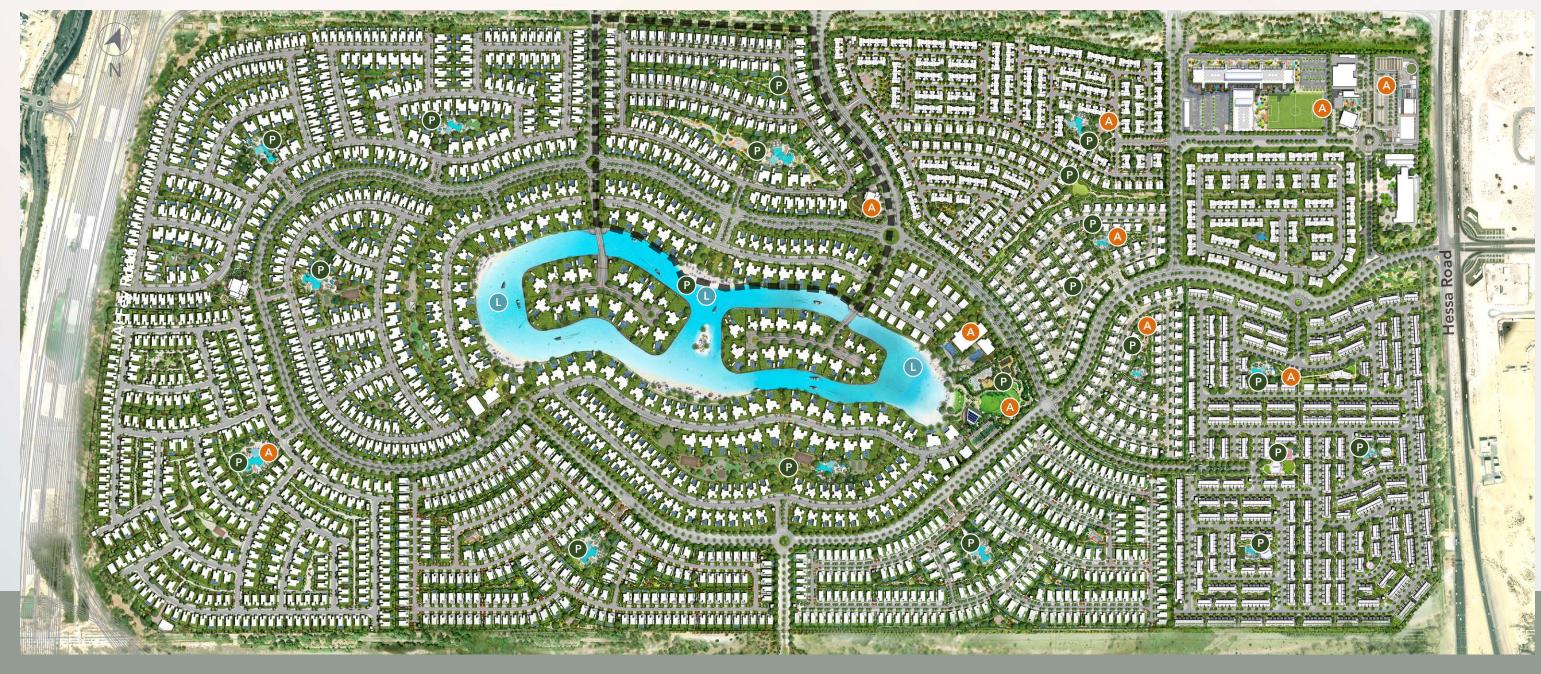

### Tilal Al Ghaf Masterplan

#### Recreational Lagoon

- Sandy Beaches
- Beach Cabanas
- 🔭 Beach Volleyball
- Water Sports

#### P Parks

- Central Park
- 18km Walking & Cycling Trails
- **Table Tennis**
- Tennis Court

- **III** Indoor & Outdoor Gym
- Basketball Court
- Outdoor Cinema
- 🕏 Skate Park

- Children's Play Areas
- Water Splash Park
- Swimming Pools
- Trampoline Parks

#### Amenities

- International School
- Beach Restaurants & Cafés
- Community Town Centre
- BBQ Stations

- Daycare
- Holistic Healthcare Facility
- Mosques
- Retail Hub