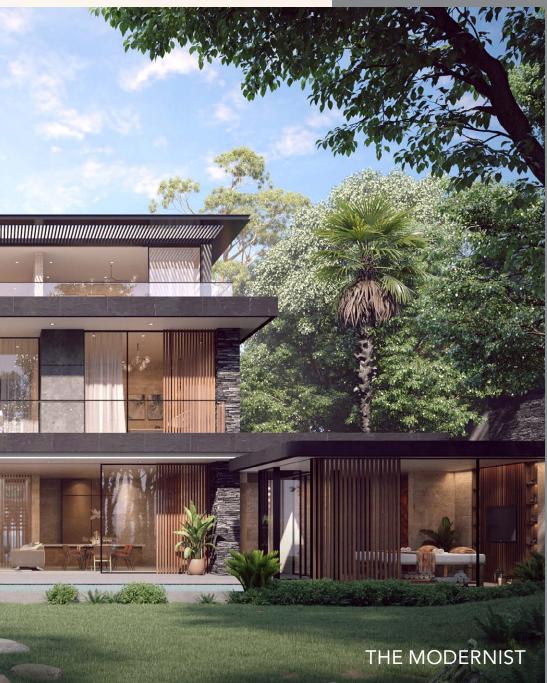

### Customised façade selections

The façade of your home at Alaya expresses who you are and sets the tone for the stunning spaces that follow. Select from two statement styles – The Modernist or The Mediterranean.

The Modernist façade incorporates natural cladding in rich and strong tones and textures making a bold contemporary statement.

The Mediterranean façade incorporates stonework in a palette of gentle natural tones and textures that invoke a bright and refreshing Mediterranean vibe.

### The Modernist