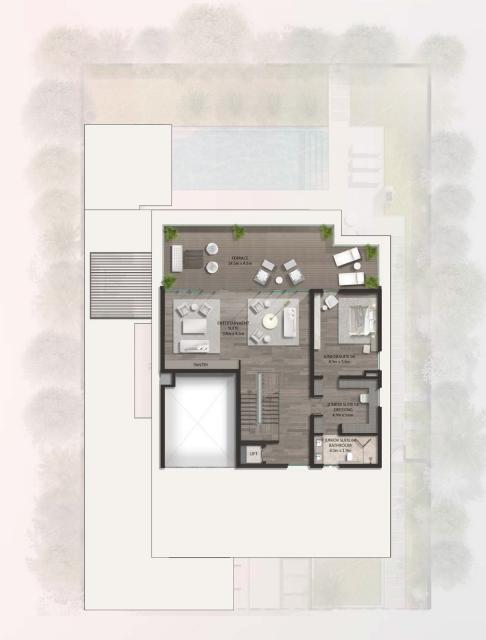

# The Retreat Grand Villa

### Grand Villa (Type A)

Amenities

2 staff rooms

Private home elevator 3 parking spaces Garage Door Outdoor Majlis His & Hers walk-in closets 4 Zen Suite options:

Heal Entertain Work Exercise

Internal Area 584 sq.m 6,288 sq.ft 751 sq.ft Garage 70 sq.m Balcony & Terrace 44 sq.m 470 sq.ft **Total Area** 698 sq.m 7,509 sq.ft Sky Suite Terrace Area 59 sq.m 639 sq.ft

757 sq.m

**Ground Floor** 

Total Area 345 sq.m / 3,712 sq.ft First Floor

Fitted laundry/utility room

Total Area 249 sq.m / 2,679 sq.ft Penthouse

**Gross Area** 

**Total Area** 163 sq.m / 1,757 sq.ft

8,149 sq.ft