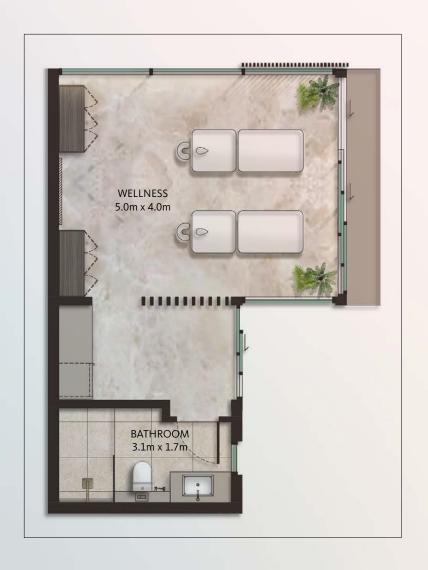

#### Zen Suite

Heal

This is your personal sanctuary where you can relax, find time for yoga or meditate to uplift your mind, body and soul.

Entertain

Enjoy your customised space to bring people together for gatherings, intimate dinners or special celebrations.

#### The Reserve & The Retreat Zen Suite

Select from 4 Zen Suite Options:

Heal Total Area 35 sq.m / 378 sq.ft

Entertain

Total Area 35 sq.m / 378 sq.ft

Work

Total Area 35 sq.m / 378 sq.ft

Exercise

Total Area 35 sq.m / 378 sq.ft

FLOORPLAN