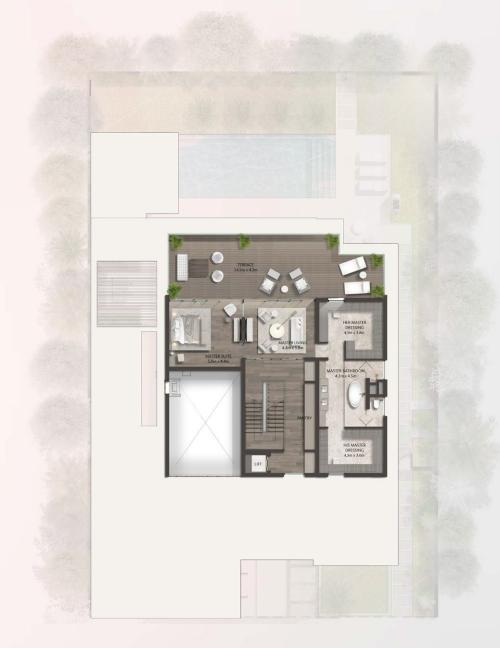

### Grand Villa (Type A)

Amenities

3 staff rooms

Fitted laundry room

Private home elevator 4 parking spaces Garage Door Outdoor Majlis His & Hers walk-in closets 4 Zen Suite options:

Internal Area 696 sq.m 7,487 sq.ft 1,020 sq.ft Garage 95 sq.m Balcony & Terrace 36 sq.m 385 sq.ft **Total Area** 827 sq.m 8,891 sq.ft Sky Suite Terrace Area 59 sq.m 631 sq.ft

885 sq.m

**Ground Floor** 

Total Area 400 sq.m / 4,303 sq.ft First Floor

Total Area 284 sq.m / 3,060 sq.ft Penthouse

Heal

Work

Entertain

Exercise

**Gross Area** 

**Total Area** 201 sq.m / 2,159 sq.ft

9,522 sq.ft