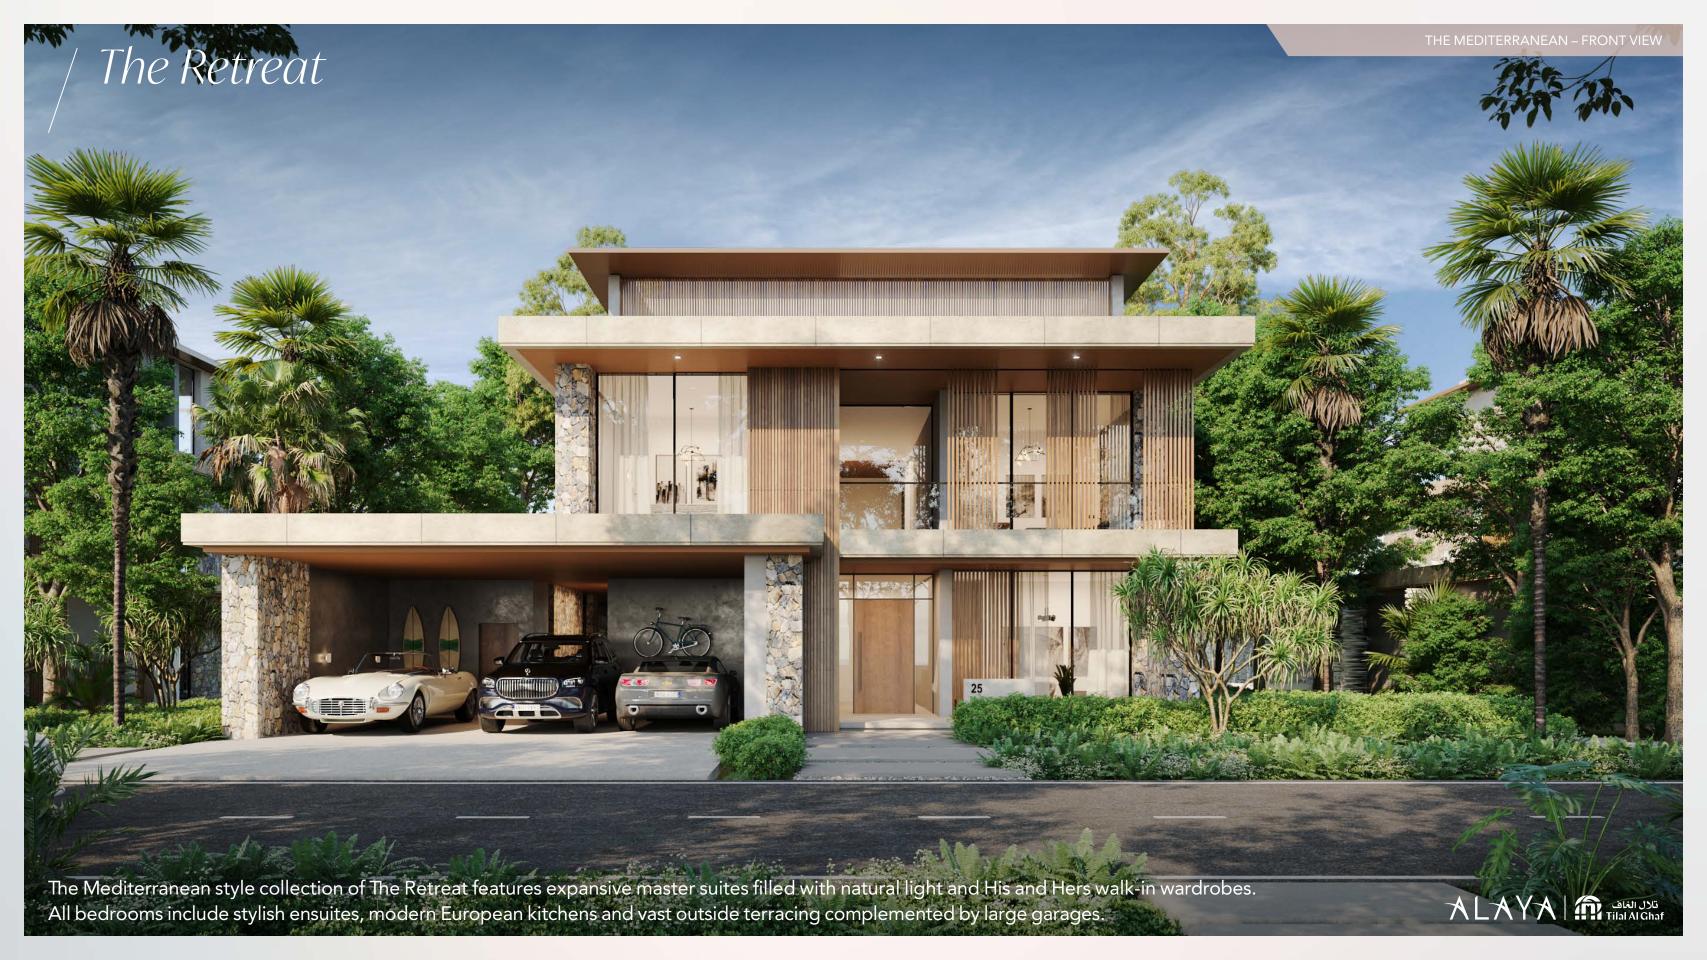

# The Retreat Grand Villa

#### The Mediterranean

Refined living at its finest

The Modernist façade incorporates natural cladding in rich and strong tones and textures making a bold contemporary statement.

The Mediterranean façade incorporates stonework in a palette of gentle natural tones and textures that invoke a bright and refreshing Mediterranean vibe.