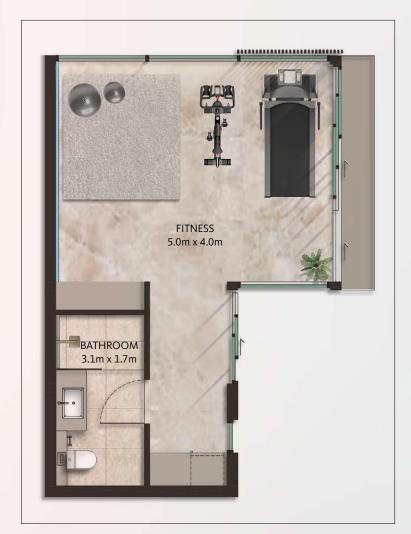

Exercise

Make time for fitness in your life with this bespoke space. Work out in privacy, do some stretches or lift weights in a unique private exercise area.

Work

Create the perfect workspace for personal study, remote work options or to manage your own special projects.

#### The Reserve & The Retreat Zen Suite

Select from 4 Zen Suite Options:

Heal Total Area 35 sq.m / 378 sq.ft

Entertain

Total Area 35 sq.m / 378 sq.ft

Work

Total Area 35 sq.m / 378 sq.ft

Exercise

Total Area 35 sq.m / 378 sq.ft

FLOORPLAN