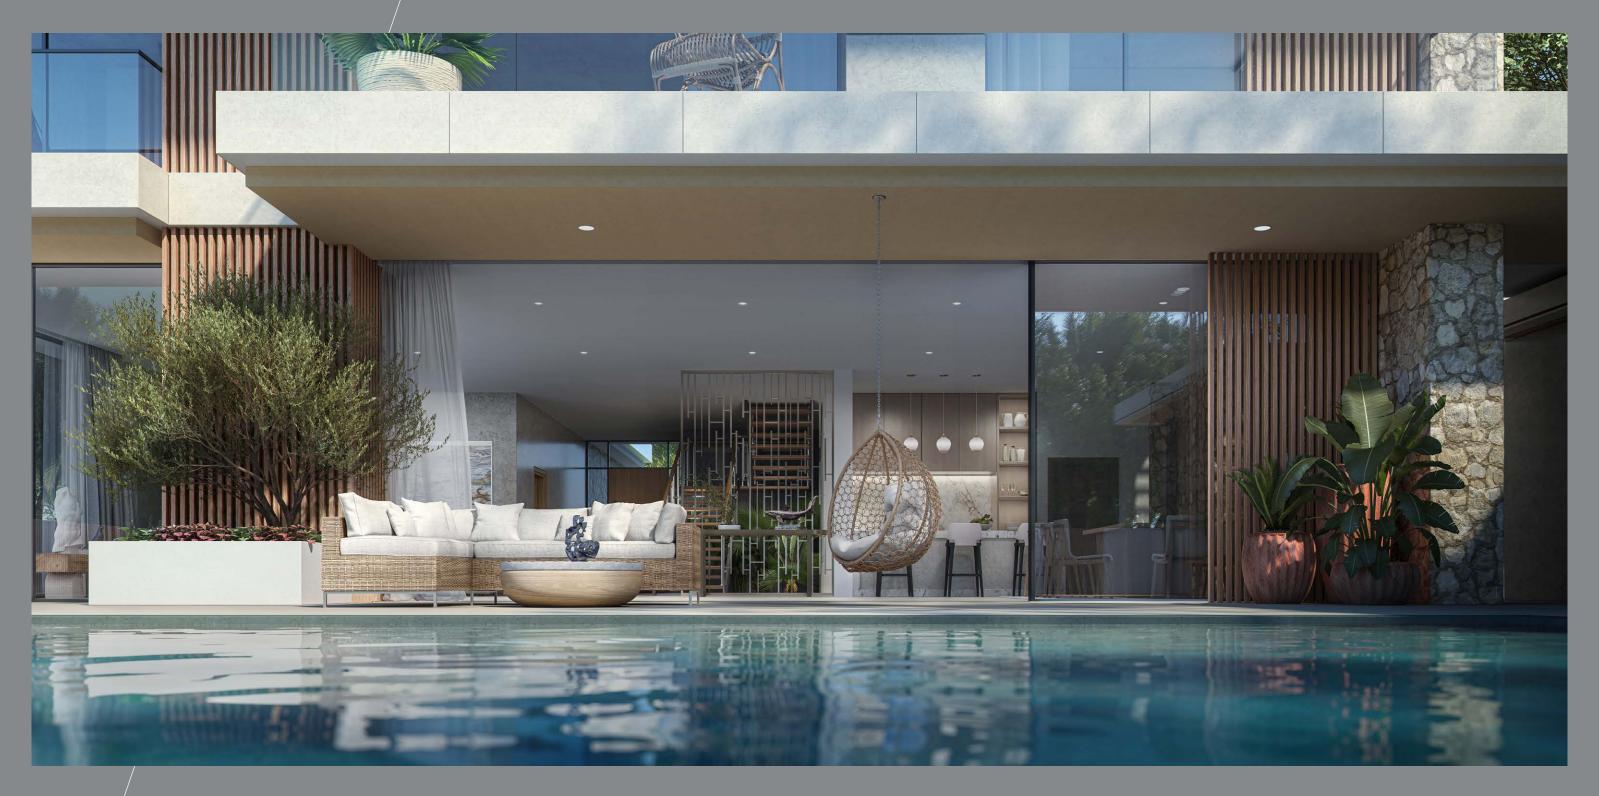

Be one with your home

### Customised façade selections

The façade of your home at Alaya expresses who you are and sets the tone for the stunning spaces that follow. Select from two statement styles – The Modernist or The Mediterranean.

The Modernist façade incorporates natural cladding in rich and strong tones and textures making a bold contemporary statement.

The Mediterranean façade incorporates stonework in a palette of gentle natural tones and textures that invoke a bright and refreshing Mediterranean vibe.